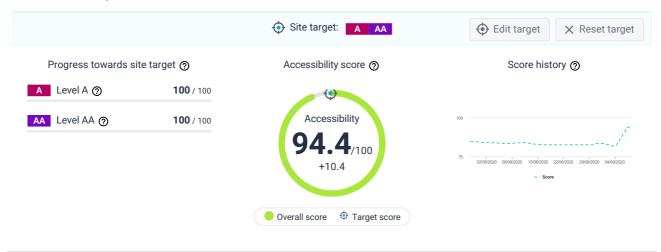

Site Abplace2b

## Accessibility

## **Accessibility Overview**



→ Score breakdown

## Improve your score







See all issues

## Resolved issues

| Resolved issues                             | Occurrences | Points gained      |
|---------------------------------------------|-------------|--------------------|
| Page has no ti                              | 12          | <b>2.25</b> points |
| Required ARIA<br>⊘ attribute is mis<br>sing | 661         | <b>2.25</b> points |
|                                             | 222         | <b>2.25</b> points |
| ⊘ Browser zoom is restricted                | 12          | <b>2.25</b> points |
| Image without  ⊘ a text alternativ e        | 120         | <b>2.25</b> points |

Issue location:

All page sections

See all resolved issues



Issues Occurrences