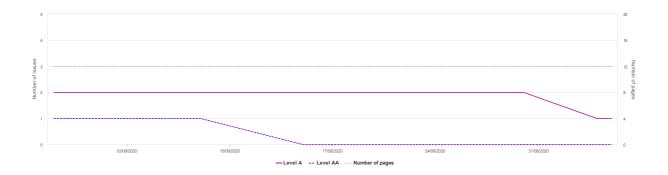

## Accessibility

## **Accessibility Overview**



→ Score breakdown

## Improve your score







See all issues

## Resolved issues

| Resolved issues                             | Occurrences | Points gained      |
|---------------------------------------------|-------------|--------------------|
| Page has no ti                              | 12          | <b>2.25</b> points |
| Required ARIA<br>⊘ attribute is mis<br>sing | 661         | <b>2.25</b> points |
|                                             | 222         | <b>2.25</b> points |
| ⊘ Browser zoom is restricted                | 12          | <b>2.25</b> points |
| Image without  ⊘ a text alternativ e        | 120         | <b>2.25</b> points |

Issue location:

All page sections

See all resolved issues



Issues Occurrences