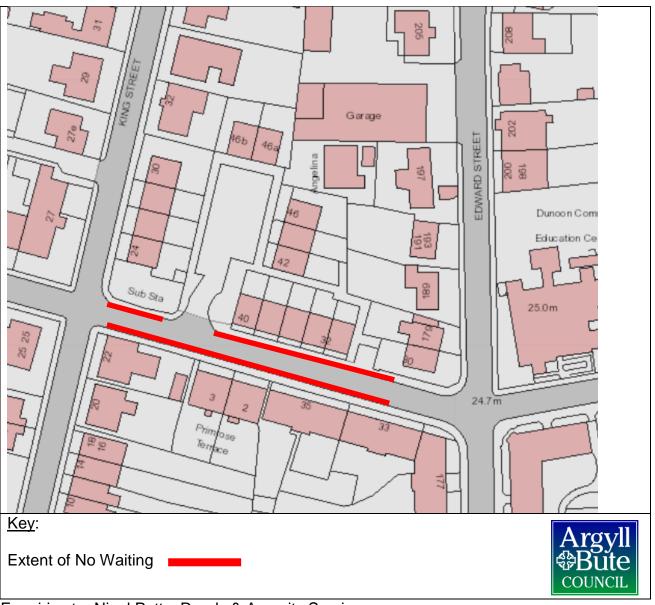

| Name of Road/Extent of Restriction | Alfred Street, Dunoon on both sides from its junction<br>with King Street in an easterly direction to a point 14<br>meters west of its junction with Edward Street for a<br>distance of 80 metres or thereby. |
|------------------------------------|---------------------------------------------------------------------------------------------------------------------------------------------------------------------------------------------------------------|
| Type of Restriction                | Prohibition of Waiting.                                                                                                                                                                                       |
| Period of Restriction/Closure      | From 0930 hours to 1800 hours on 20 <sup>th</sup> May 2024 or until the works are complete whichever is the earliest.                                                                                         |
| Reason for Closure                 | Planned works on or near the road.                                                                                                                                                                            |
| Classes of Vehicles                | All vehicles except those involved in the works and                                                                                                                                                           |
| prohibited                         | emergency services.                                                                                                                                                                                           |