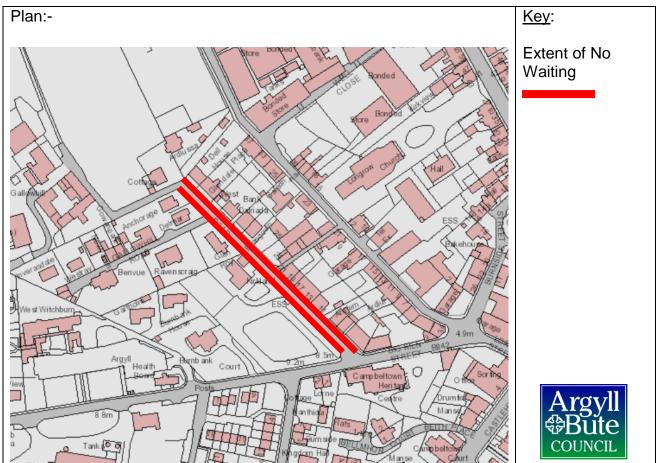

### Name of Road/Extent of Restriction:

On both sides of **Dell Road, Campbeltown** from its junction with Witchburn Road in a north westerly direction a distance of 190 metres or thereby.