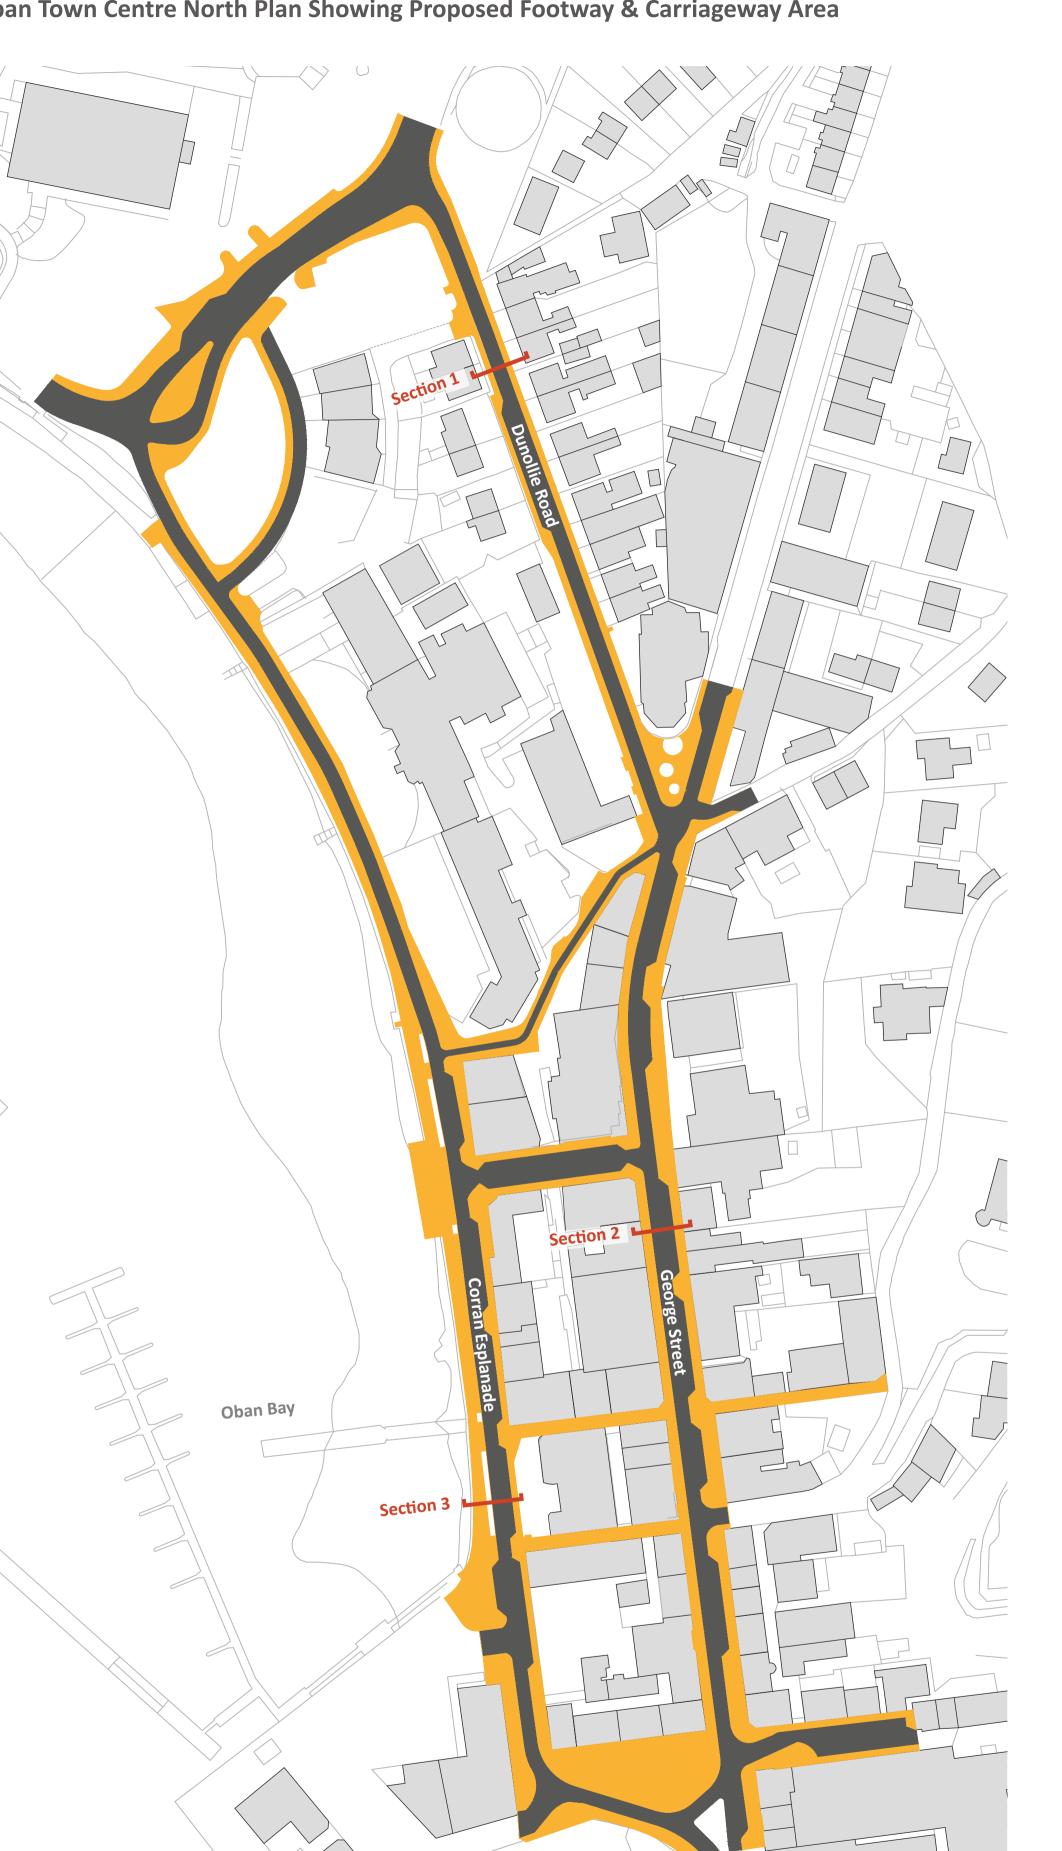

## Oban Town Centre North Plan Showing Proposed Footway & Carriageway Area

Section 1 - Dunollie Road - Typical Proposed Section 2 - George Street - Existing Section 2 - George Street - Typical Proposed Section 3 - Corran Esplanade - Existing Section 3 - Corran Esplanade - Typical Proposed

Section 1 - Dunollie Road - Existing

**Carriageway Space** 

Footway Space = approx. 9248m<sup>2</sup> (Total Footway Proposed Gain ≈ 3090m²)

Footway Space = approx. 6158m<sup>2</sup>