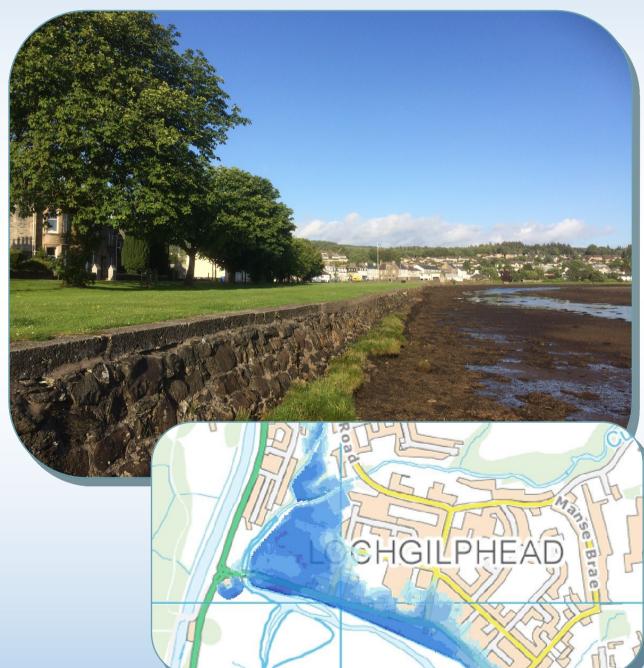

# Lochgilphead Flood Study - Public Consultation Event

Come along to Lochgilphead Community Education Centre to discuss the sustainable solutions that are being developed to help minimise the risk of current and future river and coastal flooding in the village.

### **Event aims:**

To present a range of potential options for managing river and coastal flooding in Lochgilphead and to establish past flood history.