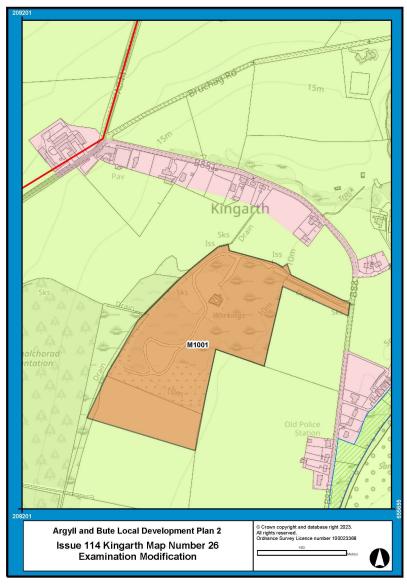

## **Examination Modifications to PLDP2 Proposals Maps**

| Issue Number | Issue Name                                                                       | Reporter Recommendation                                                                         | Page |
|--------------|----------------------------------------------------------------------------------|-------------------------------------------------------------------------------------------------|------|
| 059          | Cairndow/Inverfyne                                                               | Change of Countryside Area to Settlement Area for Inverfyne (X1001).                            | 2    |
|              |                                                                                  | Amendment of settlement name to Cairndow/Inverfyne in the relevant proposals maps.              |      |
| 079          | Oban Development Road and Town Centre<br>Management (I4003, I4004, I4005, I4006) | Modification of northern end of transport infrastructure action 14004.                          | 3    |
| 080          | Housing Allocations - Cardross                                                   | Modification of Cardross settlement boundary.                                                   | 4    |
| 114          | Kingarth Map Number 26                                                           | Amendment of boundary of M1001.                                                                 | 5    |
| 119          | M4007 - Fionnphort, Mull                                                         | Removal of M4007.                                                                               | 6    |
| 143          | OSPAs - Rhu                                                                      | Removal of former Rhu Bowling Club.                                                             | 7    |
| 148          | T4003 - Appin Holiday Park - Appin                                               | Extension of T4003 (Appin Holiday Park).                                                        | 8    |
| 160          | Colintraive                                                                      | Modification of settlement boundary to include heritage centre.<br>Addition/extension of OSPAs. | 9    |
| 163          | Local Nature Conservation Sites                                                  | Inclusion of all LNCS and any associated nature reserves.                                       | 10   |
| 164          | Tarbert Sites                                                                    | Addition of Tarbert West PDA.                                                                   | 11   |
| 167          | Adopted 2015 Local Development Plan<br>Allocations MU-AL 5/4 and H-AL 5/15       | Modification of settlement boundary.                                                            | 12   |
| 176          | Proposed Settlement Areas - Clachan Seil,<br>Isle of Seil                        | Modification of settlement boundary to include garden ground to north of Fasgadh.               | 13   |
| 186          | Proposed Potential Development Area -<br>Fishnish, Mull                          | Addition of PDA at Fishnish.                                                                    | 14   |
| N/A          | Proposal Maps Legend                                                             | Addition of Local Nature Conservation Sites and Local Nature Reserves.                          | 15   |