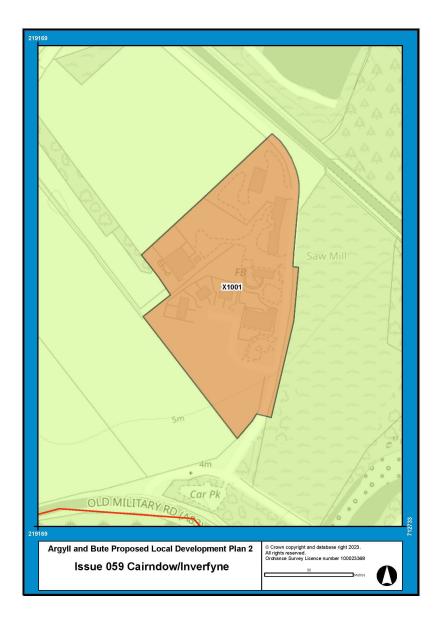

## **Examination Modifications to PLDP2 Proposals Maps**

| Issue Number | Issue Name                                                                       | Reporter Recommendation                                                                         | Page |
|--------------|----------------------------------------------------------------------------------|-------------------------------------------------------------------------------------------------|------|
| 059          | Cairndow/Inverfyne                                                               | Change of Countryside Area to Settlement Area for Inverfyne (X1001).                            | 2    |
|              |                                                                                  | Amendment of settlement name to Cairndow/Inverfyne in the relevant proposals maps.              |      |
| 079          | Oban Development Road and Town Centre<br>Management (I4003, I4004, I4005, I4006) | Modification of northern end of transport infrastructure action 14004.                          | 3    |
| 080          | Housing Allocations - Cardross                                                   | Modification of Cardross settlement boundary.                                                   | 4    |
| 114          | Kingarth Map Number 26                                                           | Amendment of boundary of M1001.                                                                 | 5    |
| 119          | M4007 - Fionnphort, Mull                                                         | Removal of M4007.                                                                               | 6    |
| 143          | OSPAs - Rhu                                                                      | Removal of former Rhu Bowling Club.                                                             | 7    |
| 148          | T4003 - Appin Holiday Park - Appin                                               | Extension of T4003 (Appin Holiday Park).                                                        | 8    |
| 160          | Colintraive                                                                      | Modification of settlement boundary to include heritage centre.<br>Addition/extension of OSPAs. | 9    |
| 163          | Local Nature Conservation Sites                                                  | Inclusion of all LNCS and any associated nature reserves.                                       | 10   |
| 164          | Tarbert Sites                                                                    | Addition of Tarbert West PDA.                                                                   | 11   |
| 167          | Adopted 2015 Local Development Plan<br>Allocations MU-AL 5/4 and H-AL 5/15       | Modification of settlement boundary.                                                            | 12   |
| 176          | Proposed Settlement Areas - Clachan Seil,<br>Isle of Seil                        | Modification of settlement boundary to include garden ground to north of Fasgadh.               | 13   |
| 186          | Proposed Potential Development Area -<br>Fishnish, Mull                          | Addition of PDA at Fishnish.                                                                    | 14   |
| N/A          | Proposal Maps Legend                                                             | Addition of Local Nature Conservation Sites and Local Nature Reserves.                          | 15   |