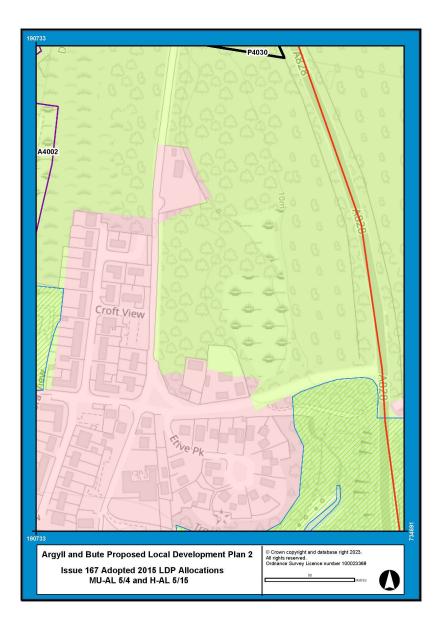

## **Examination Modifications to PLDP2 Proposals Maps**

| Issue Number | Issue Name                                                                       | Reporter Recommendation                                                                         | Page |
|--------------|----------------------------------------------------------------------------------|-------------------------------------------------------------------------------------------------|------|
| 059          | Cairndow/Inverfyne                                                               | Change of Countryside Area to Settlement Area for Inverfyne (X1001).                            | 2    |
|              |                                                                                  | Amendment of settlement name to Cairndow/Inverfyne in the relevant proposals maps.              |      |
| 079          | Oban Development Road and Town Centre<br>Management (I4003, I4004, I4005, I4006) | Modification of northern end of transport infrastructure action 14004.                          | 3    |
| 080          | Housing Allocations - Cardross                                                   | Modification of Cardross settlement boundary.                                                   | 4    |
| 114          | Kingarth Map Number 26                                                           | Amendment of boundary of M1001.                                                                 | 5    |
| 119          | M4007 - Fionnphort, Mull                                                         | Removal of M4007.                                                                               | 6    |
| 143          | OSPAs - Rhu                                                                      | Removal of former Rhu Bowling Club.                                                             | 7    |
| 148          | T4003 - Appin Holiday Park - Appin                                               | Extension of T4003 (Appin Holiday Park).                                                        | 8    |
| 160          | Colintraive                                                                      | Modification of settlement boundary to include heritage centre.<br>Addition/extension of OSPAs. | 9    |
| 163          | Local Nature Conservation Sites                                                  | Inclusion of all LNCS and any associated nature reserves.                                       | 10   |
| 164          | Tarbert Sites                                                                    | Addition of Tarbert West PDA.                                                                   | 11   |
| 167          | Adopted 2015 Local Development Plan<br>Allocations MU-AL 5/4 and H-AL 5/15       | Modification of settlement boundary.                                                            | 12   |
| 176          | Proposed Settlement Areas - Clachan Seil,<br>Isle of Seil                        | Modification of settlement boundary to include garden ground to north of Fasgadh.               | 13   |
| 186          | Proposed Potential Development Area -<br>Fishnish, Mull                          | Addition of PDA at Fishnish.                                                                    | 14   |
| N/A          | Proposal Maps Legend                                                             | Addition of Local Nature Conservation Sites and Local Nature Reserves.                          | 15   |