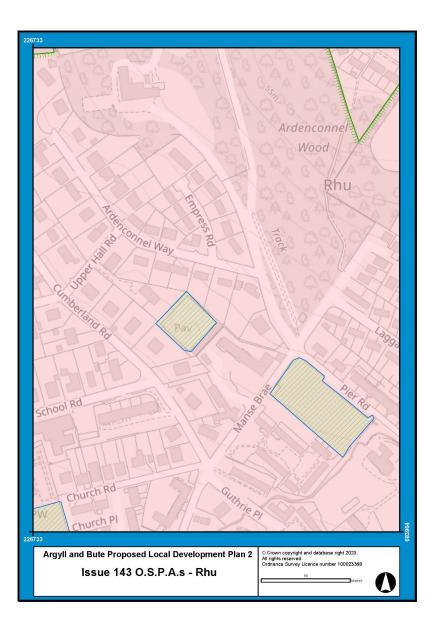

## **Examination Modifications to PLDP2 Proposals Maps**

| Issue Number | Issue Name                                                                       | Reporter Recommendation                                                                         | Page |
|--------------|----------------------------------------------------------------------------------|-------------------------------------------------------------------------------------------------|------|
| 059          | Cairndow/Inverfyne                                                               | Change of Countryside Area to Settlement Area for Inverfyne (X1001).                            | 2    |
|              |                                                                                  | Amendment of settlement name to Cairndow/Inverfyne in the relevant proposals maps.              |      |
| 079          | Oban Development Road and Town Centre<br>Management (I4003, I4004, I4005, I4006) | Modification of northern end of transport infrastructure action 14004.                          | 3    |
| 080          | Housing Allocations - Cardross                                                   | Modification of Cardross settlement boundary.                                                   | 4    |
| 114          | Kingarth Map Number 26                                                           | Amendment of boundary of M1001.                                                                 | 5    |
| 119          | M4007 - Fionnphort, Mull                                                         | Removal of M4007.                                                                               | 6    |
| 143          | OSPAs - Rhu                                                                      | Removal of former Rhu Bowling Club.                                                             | 7    |
| 148          | T4003 - Appin Holiday Park - Appin                                               | Extension of T4003 (Appin Holiday Park).                                                        | 8    |
| 160          | Colintraive                                                                      | Modification of settlement boundary to include heritage centre.<br>Addition/extension of OSPAs. | 9    |
| 163          | Local Nature Conservation Sites                                                  | Inclusion of all LNCS and any associated nature reserves.                                       | 10   |
| 164          | Tarbert Sites                                                                    | Addition of Tarbert West PDA.                                                                   | 11   |
| 167          | Adopted 2015 Local Development Plan<br>Allocations MU-AL 5/4 and H-AL 5/15       | Modification of settlement boundary.                                                            | 12   |
| 176          | Proposed Settlement Areas - Clachan Seil,<br>Isle of Seil                        | Modification of settlement boundary to include garden ground to north of Fasgadh.               | 13   |
| 186          | Proposed Potential Development Area -<br>Fishnish, Mull                          | Addition of PDA at Fishnish.                                                                    | 14   |
| N/A          | Proposal Maps Legend                                                             | Addition of Local Nature Conservation Sites and Local Nature Reserves.                          | 15   |