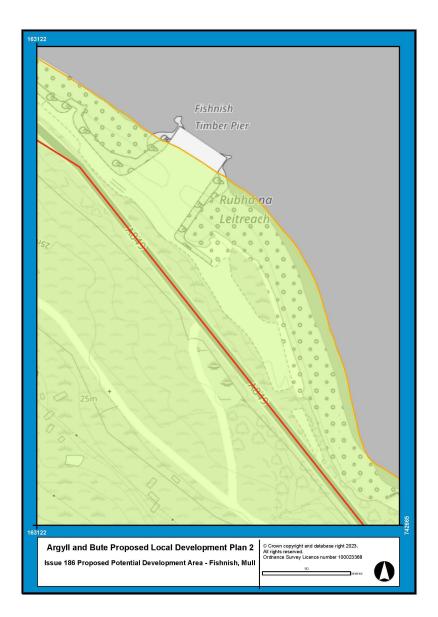

## **Examination Modifications to PLDP2 Proposals Maps**

| Issue Number | Issue Name                                                                       | Reporter Recommendation                                                                         | Page |
|--------------|----------------------------------------------------------------------------------|-------------------------------------------------------------------------------------------------|------|
| 059          | Cairndow/Inverfyne                                                               | Change of Countryside Area to Settlement Area for Inverfyne (X1001).                            | 2    |
|              |                                                                                  | Amendment of settlement name to Cairndow/Inverfyne in the relevant proposals maps.              |      |
| 079          | Oban Development Road and Town Centre<br>Management (I4003, I4004, I4005, I4006) | Modification of northern end of transport infrastructure action 14004.                          | 3    |
| 080          | Housing Allocations - Cardross                                                   | Modification of Cardross settlement boundary.                                                   | 4    |
| 114          | Kingarth Map Number 26                                                           | Amendment of boundary of M1001.                                                                 | 5    |
| 119          | M4007 - Fionnphort, Mull                                                         | Removal of M4007.                                                                               | 6    |
| 143          | OSPAs - Rhu                                                                      | Removal of former Rhu Bowling Club.                                                             | 7    |
| 148          | T4003 - Appin Holiday Park - Appin                                               | Extension of T4003 (Appin Holiday Park).                                                        | 8    |
| 160          | Colintraive                                                                      | Modification of settlement boundary to include heritage centre.<br>Addition/extension of OSPAs. | 9    |
| 163          | Local Nature Conservation Sites                                                  | Inclusion of all LNCS and any associated nature reserves.                                       | 10   |
| 164          | Tarbert Sites                                                                    | Addition of Tarbert West PDA.                                                                   | 11   |
| 167          | Adopted 2015 Local Development Plan<br>Allocations MU-AL 5/4 and H-AL 5/15       | Modification of settlement boundary.                                                            | 12   |
| 176          | Proposed Settlement Areas - Clachan Seil,<br>Isle of Seil                        | Modification of settlement boundary to include garden ground to north of Fasgadh.               | 13   |
| 186          | Proposed Potential Development Area -<br>Fishnish, Mull                          | Addition of PDA at Fishnish.                                                                    | 14   |
| N/A          | Proposal Maps Legend                                                             | Addition of Local Nature Conservation Sites and Local Nature Reserves.                          | 15   |