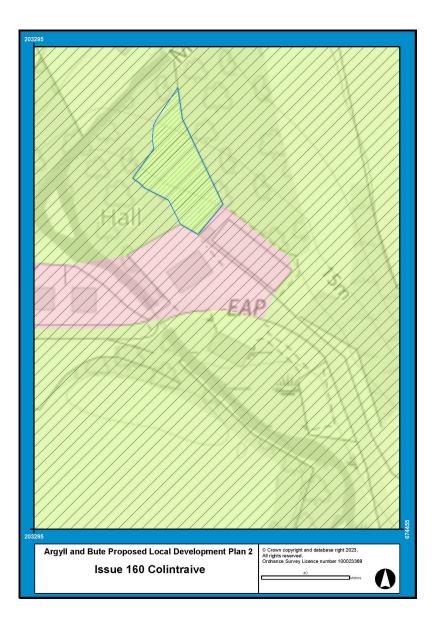

## **Examination Modifications to PLDP2 Proposals Maps**

| Issue Number | Issue Name                                                                       | Reporter Recommendation                                                                         | Page |
|--------------|----------------------------------------------------------------------------------|-------------------------------------------------------------------------------------------------|------|
| 059          | Cairndow/Inverfyne                                                               | Change of Countryside Area to Settlement Area for Inverfyne (X1001).                            | 2    |
|              |                                                                                  | Amendment of settlement name to Cairndow/Inverfyne in the relevant proposals maps.              |      |
| 079          | Oban Development Road and Town Centre<br>Management (I4003, I4004, I4005, I4006) | Modification of northern end of transport infrastructure action 14004.                          | 3    |
| 080          | Housing Allocations - Cardross                                                   | Modification of Cardross settlement boundary.                                                   | 4    |
| 114          | Kingarth Map Number 26                                                           | Amendment of boundary of M1001.                                                                 | 5    |
| 119          | M4007 - Fionnphort, Mull                                                         | Removal of M4007.                                                                               | 6    |
| 143          | OSPAs - Rhu                                                                      | Removal of former Rhu Bowling Club.                                                             | 7    |
| 148          | T4003 - Appin Holiday Park - Appin                                               | Extension of T4003 (Appin Holiday Park).                                                        | 8    |
| 160          | Colintraive                                                                      | Modification of settlement boundary to include heritage centre.<br>Addition/extension of OSPAs. | 9    |
| 163          | Local Nature Conservation Sites                                                  | Inclusion of all LNCS and any associated nature reserves.                                       | 10   |
| 164          | Tarbert Sites                                                                    | Addition of Tarbert West PDA.                                                                   | 11   |
| 167          | Adopted 2015 Local Development Plan<br>Allocations MU-AL 5/4 and H-AL 5/15       | Modification of settlement boundary.                                                            | 12   |
| 176          | Proposed Settlement Areas - Clachan Seil,<br>Isle of Seil                        | Modification of settlement boundary to include garden ground to north of Fasgadh.               | 13   |
| 186          | Proposed Potential Development Area -<br>Fishnish, Mull                          | Addition of PDA at Fishnish.                                                                    | 14   |
| N/A          | Proposal Maps Legend                                                             | Addition of Local Nature Conservation Sites and Local Nature Reserves.                          | 15   |