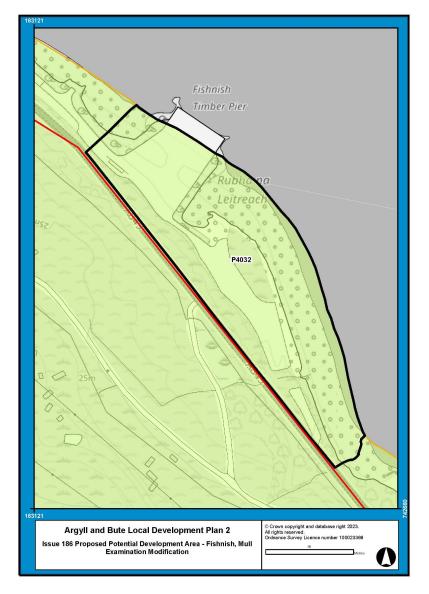

## **Examination Modifications to PLDP2 Proposals Maps**

| Issue Number | Issue Name                                                                       | Reporter Recommendation                                                                         | Page |
|--------------|----------------------------------------------------------------------------------|-------------------------------------------------------------------------------------------------|------|
| 059          | Cairndow/Inverfyne                                                               | Change of Countryside Area to Settlement Area for Inverfyne (X1001).                            | 2    |
|              |                                                                                  | Amendment of settlement name to Cairndow/Inverfyne in the relevant proposals maps.              |      |
| 079          | Oban Development Road and Town Centre<br>Management (I4003, I4004, I4005, I4006) | Modification of northern end of transport infrastructure action 14004.                          | 3    |
| 080          | Housing Allocations - Cardross                                                   | Modification of Cardross settlement boundary.                                                   | 4    |
| 114          | Kingarth Map Number 26                                                           | Amendment of boundary of M1001.                                                                 | 5    |
| 119          | M4007 - Fionnphort, Mull                                                         | Removal of M4007.                                                                               | 6    |
| 143          | OSPAs - Rhu                                                                      | Removal of former Rhu Bowling Club.                                                             | 7    |
| 148          | T4003 - Appin Holiday Park - Appin                                               | Extension of T4003 (Appin Holiday Park).                                                        | 8    |
| 160          | Colintraive                                                                      | Modification of settlement boundary to include heritage centre.<br>Addition/extension of OSPAs. | 9    |
| 163          | Local Nature Conservation Sites                                                  | Inclusion of all LNCS and any associated nature reserves.                                       | 10   |
| 164          | Tarbert Sites                                                                    | Addition of Tarbert West PDA.                                                                   | 11   |
| 167          | Adopted 2015 Local Development Plan<br>Allocations MU-AL 5/4 and H-AL 5/15       | Modification of settlement boundary.                                                            | 12   |
| 176          | Proposed Settlement Areas - Clachan Seil,<br>Isle of Seil                        | Modification of settlement boundary to include garden ground to north of Fasgadh.               | 13   |
| 186          | Proposed Potential Development Area -<br>Fishnish, Mull                          | Addition of PDA at Fishnish.                                                                    | 14   |
| N/A          | Proposal Maps Legend                                                             | Addition of Local Nature Conservation Sites and Local Nature Reserves.                          | 15   |