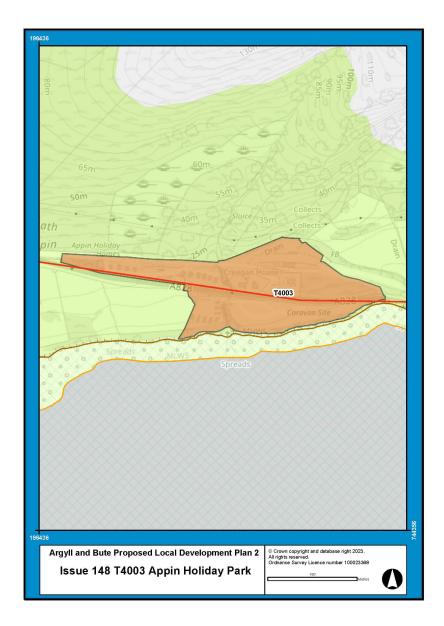

## **Examination Modifications to PLDP2 Proposals Maps**

| Issue Number | Issue Name                                                                       | Reporter Recommendation                                                                         | Page |
|--------------|----------------------------------------------------------------------------------|-------------------------------------------------------------------------------------------------|------|
| 059          | Cairndow/Inverfyne                                                               | Change of Countryside Area to Settlement Area for Inverfyne (X1001).                            | 2    |
|              |                                                                                  | Amendment of settlement name to Cairndow/Inverfyne in the relevant proposals maps.              |      |
| 079          | Oban Development Road and Town Centre<br>Management (I4003, I4004, I4005, I4006) | Modification of northern end of transport infrastructure action 14004.                          | 3    |
| 080          | Housing Allocations - Cardross                                                   | Modification of Cardross settlement boundary.                                                   | 4    |
| 114          | Kingarth Map Number 26                                                           | Amendment of boundary of M1001.                                                                 | 5    |
| 119          | M4007 - Fionnphort, Mull                                                         | Removal of M4007.                                                                               | 6    |
| 143          | OSPAs - Rhu                                                                      | Removal of former Rhu Bowling Club.                                                             | 7    |
| 148          | T4003 - Appin Holiday Park - Appin                                               | Extension of T4003 (Appin Holiday Park).                                                        | 8    |
| 160          | Colintraive                                                                      | Modification of settlement boundary to include heritage centre.<br>Addition/extension of OSPAs. | 9    |
| 163          | Local Nature Conservation Sites                                                  | Inclusion of all LNCS and any associated nature reserves.                                       | 10   |
| 164          | Tarbert Sites                                                                    | Addition of Tarbert West PDA.                                                                   | 11   |
| 167          | Adopted 2015 Local Development Plan<br>Allocations MU-AL 5/4 and H-AL 5/15       | Modification of settlement boundary.                                                            | 12   |
| 176          | Proposed Settlement Areas - Clachan Seil,<br>Isle of Seil                        | Modification of settlement boundary to include garden ground to north of Fasgadh.               | 13   |
| 186          | Proposed Potential Development Area -<br>Fishnish, Mull                          | Addition of PDA at Fishnish.                                                                    | 14   |
| N/A          | Proposal Maps Legend                                                             | Addition of Local Nature Conservation Sites and Local Nature Reserves.                          | 15   |