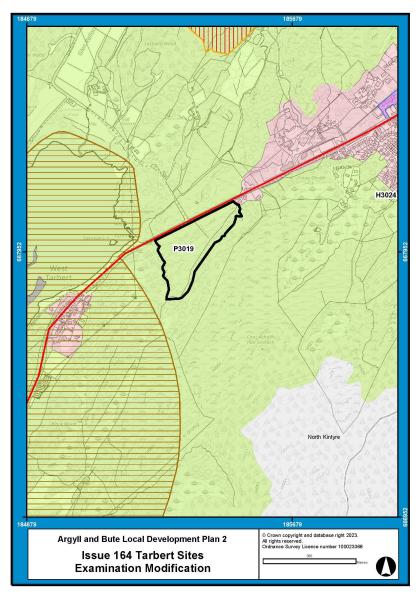

## **Examination Modifications to PLDP2 Proposals Maps**

| Issue Number | Issue Name                                                                       | Reporter Recommendation                                                                         | Page |
|--------------|----------------------------------------------------------------------------------|-------------------------------------------------------------------------------------------------|------|
| 059          | Cairndow/Inverfyne                                                               | Change of Countryside Area to Settlement Area for Inverfyne (X1001).                            | 2    |
|              |                                                                                  | Amendment of settlement name to Cairndow/Inverfyne in the relevant proposals maps.              |      |
| 079          | Oban Development Road and Town Centre<br>Management (I4003, I4004, I4005, I4006) | Modification of northern end of transport infrastructure action 14004.                          | 3    |
| 080          | Housing Allocations - Cardross                                                   | Modification of Cardross settlement boundary.                                                   | 4    |
| 114          | Kingarth Map Number 26                                                           | Amendment of boundary of M1001.                                                                 | 5    |
| 119          | M4007 - Fionnphort, Mull                                                         | Removal of M4007.                                                                               | 6    |
| 143          | OSPAs - Rhu                                                                      | Removal of former Rhu Bowling Club.                                                             | 7    |
| 148          | T4003 - Appin Holiday Park - Appin                                               | Extension of T4003 (Appin Holiday Park).                                                        | 8    |
| 160          | Colintraive                                                                      | Modification of settlement boundary to include heritage centre.<br>Addition/extension of OSPAs. | 9    |
| 163          | Local Nature Conservation Sites                                                  | Inclusion of all LNCS and any associated nature reserves.                                       | 10   |
| 164          | Tarbert Sites                                                                    | Addition of Tarbert West PDA.                                                                   | 11   |
| 167          | Adopted 2015 Local Development Plan<br>Allocations MU-AL 5/4 and H-AL 5/15       | Modification of settlement boundary.                                                            | 12   |
| 176          | Proposed Settlement Areas - Clachan Seil,<br>Isle of Seil                        | Modification of settlement boundary to include garden ground to north of Fasgadh.               | 13   |
| 186          | Proposed Potential Development Area -<br>Fishnish, Mull                          | Addition of PDA at Fishnish.                                                                    | 14   |
| N/A          | Proposal Maps Legend                                                             | Addition of Local Nature Conservation Sites and Local Nature Reserves.                          | 15   |