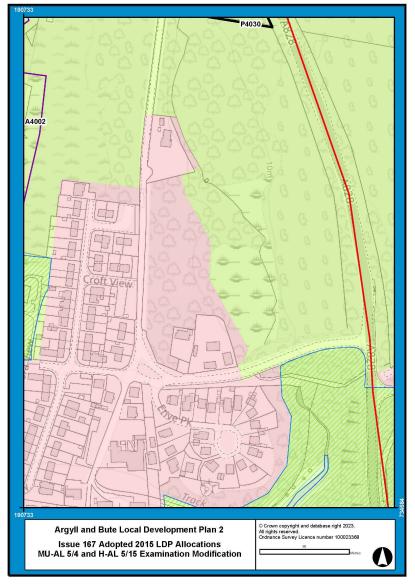

## **Examination Modifications to PLDP2 Proposals Maps**

| Issue Number | Issue Name                                                                       | Reporter Recommendation                                                                         | Page |
|--------------|----------------------------------------------------------------------------------|-------------------------------------------------------------------------------------------------|------|
| 059          | Cairndow/Inverfyne                                                               | Change of Countryside Area to Settlement Area for Inverfyne (X1001).                            | 2    |
|              |                                                                                  | Amendment of settlement name to Cairndow/Inverfyne in the relevant proposals maps.              |      |
| 079          | Oban Development Road and Town Centre<br>Management (I4003, I4004, I4005, I4006) | Modification of northern end of transport infrastructure action 14004.                          | 3    |
| 080          | Housing Allocations - Cardross                                                   | Modification of Cardross settlement boundary.                                                   | 4    |
| 114          | Kingarth Map Number 26                                                           | Amendment of boundary of M1001.                                                                 | 5    |
| 119          | M4007 - Fionnphort, Mull                                                         | Removal of M4007.                                                                               | 6    |
| 143          | OSPAs - Rhu                                                                      | Removal of former Rhu Bowling Club.                                                             | 7    |
| 148          | T4003 - Appin Holiday Park - Appin                                               | Extension of T4003 (Appin Holiday Park).                                                        | 8    |
| 160          | Colintraive                                                                      | Modification of settlement boundary to include heritage centre.<br>Addition/extension of OSPAs. | 9    |
| 163          | Local Nature Conservation Sites                                                  | Inclusion of all LNCS and any associated nature reserves.                                       | 10   |
| 164          | Tarbert Sites                                                                    | Addition of Tarbert West PDA.                                                                   | 11   |
| 167          | Adopted 2015 Local Development Plan<br>Allocations MU-AL 5/4 and H-AL 5/15       | Modification of settlement boundary.                                                            | 12   |
| 176          | Proposed Settlement Areas - Clachan Seil,<br>Isle of Seil                        | Modification of settlement boundary to include garden ground to north of Fasgadh.               | 13   |
| 186          | Proposed Potential Development Area -<br>Fishnish, Mull                          | Addition of PDA at Fishnish.                                                                    | 14   |
| N/A          | Proposal Maps Legend                                                             | Addition of Local Nature Conservation Sites and Local Nature Reserves.                          | 15   |