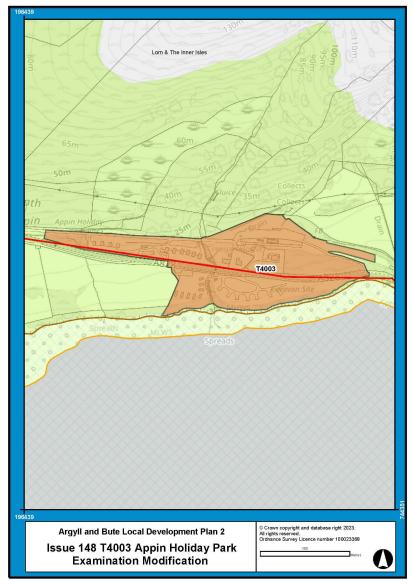

## **Examination Modifications to PLDP2 Proposals Maps**

| Issue Number | Issue Name                                                                       | Reporter Recommendation                                                                         | Page |
|--------------|----------------------------------------------------------------------------------|-------------------------------------------------------------------------------------------------|------|
| 059          | Cairndow/Inverfyne                                                               | Change of Countryside Area to Settlement Area for Inverfyne (X1001).                            | 2    |
|              |                                                                                  | Amendment of settlement name to Cairndow/Inverfyne in the relevant proposals maps.              |      |
| 079          | Oban Development Road and Town Centre<br>Management (I4003, I4004, I4005, I4006) | Modification of northern end of transport infrastructure action 14004.                          | 3    |
| 080          | Housing Allocations - Cardross                                                   | Modification of Cardross settlement boundary.                                                   | 4    |
| 114          | Kingarth Map Number 26                                                           | Amendment of boundary of M1001.                                                                 | 5    |
| 119          | M4007 - Fionnphort, Mull                                                         | Removal of M4007.                                                                               | 6    |
| 143          | OSPAs - Rhu                                                                      | Removal of former Rhu Bowling Club.                                                             | 7    |
| 148          | T4003 - Appin Holiday Park - Appin                                               | Extension of T4003 (Appin Holiday Park).                                                        | 8    |
| 160          | Colintraive                                                                      | Modification of settlement boundary to include heritage centre.<br>Addition/extension of OSPAs. | 9    |
| 163          | Local Nature Conservation Sites                                                  | Inclusion of all LNCS and any associated nature reserves.                                       | 10   |
| 164          | Tarbert Sites                                                                    | Addition of Tarbert West PDA.                                                                   | 11   |
| 167          | Adopted 2015 Local Development Plan<br>Allocations MU-AL 5/4 and H-AL 5/15       | Modification of settlement boundary.                                                            | 12   |
| 176          | Proposed Settlement Areas - Clachan Seil,<br>Isle of Seil                        | Modification of settlement boundary to include garden ground to north of Fasgadh.               | 13   |
| 186          | Proposed Potential Development Area -<br>Fishnish, Mull                          | Addition of PDA at Fishnish.                                                                    | 14   |
| N/A          | Proposal Maps Legend                                                             | Addition of Local Nature Conservation Sites and Local Nature Reserves.                          | 15   |