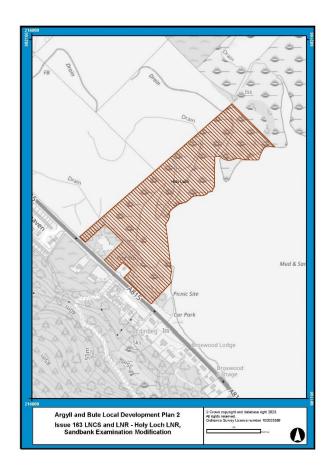

## Issue 163 Local Nature Conservation Sites and Local Nature Reserves

The Local Nature Conservations Sites and Local Nature Reserves are to be added to the Local Development Plan 2 Proposals Maps as per the current Adopted Local Development Plan, Adopted 2015 Proposals Maps. There are 158 Local Nature Conservation Sites as shown in the link <u>here</u>. There are also 2 Local Nature Reserves (LNR). These are Duchess Wood LNR, Helensburgh and Holy Loch LNR, Sandbank, boundaries mapped below.