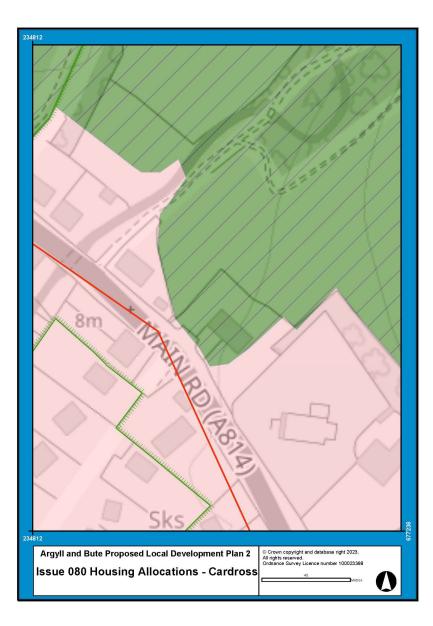

## **Examination Modifications to PLDP2 Proposals Maps**

| Issue Number | Issue Name                                                                       | Reporter Recommendation                                                                         | Page |
|--------------|----------------------------------------------------------------------------------|-------------------------------------------------------------------------------------------------|------|
| 059          | Cairndow/Inverfyne                                                               | Change of Countryside Area to Settlement Area for Inverfyne (X1001).                            | 2    |
|              |                                                                                  | Amendment of settlement name to Cairndow/Inverfyne in the relevant proposals maps.              |      |
| 079          | Oban Development Road and Town Centre<br>Management (I4003, I4004, I4005, I4006) | Modification of northern end of transport infrastructure action 14004.                          | 3    |
| 080          | Housing Allocations - Cardross                                                   | Modification of Cardross settlement boundary.                                                   | 4    |
| 114          | Kingarth Map Number 26                                                           | Amendment of boundary of M1001.                                                                 | 5    |
| 119          | M4007 - Fionnphort, Mull                                                         | Removal of M4007.                                                                               | 6    |
| 143          | OSPAs - Rhu                                                                      | Removal of former Rhu Bowling Club.                                                             | 7    |
| 148          | T4003 - Appin Holiday Park - Appin                                               | Extension of T4003 (Appin Holiday Park).                                                        | 8    |
| 160          | Colintraive                                                                      | Modification of settlement boundary to include heritage centre.<br>Addition/extension of OSPAs. | 9    |
| 163          | Local Nature Conservation Sites                                                  | Inclusion of all LNCS and any associated nature reserves.                                       | 10   |
| 164          | Tarbert Sites                                                                    | Addition of Tarbert West PDA.                                                                   | 11   |
| 167          | Adopted 2015 Local Development Plan<br>Allocations MU-AL 5/4 and H-AL 5/15       | Modification of settlement boundary.                                                            | 12   |
| 176          | Proposed Settlement Areas - Clachan Seil,<br>Isle of Seil                        | Modification of settlement boundary to include garden ground to north of Fasgadh.               | 13   |
| 186          | Proposed Potential Development Area -<br>Fishnish, Mull                          | Addition of PDA at Fishnish.                                                                    | 14   |
| N/A          | Proposal Maps Legend                                                             | Addition of Local Nature Conservation Sites and Local Nature Reserves.                          | 15   |