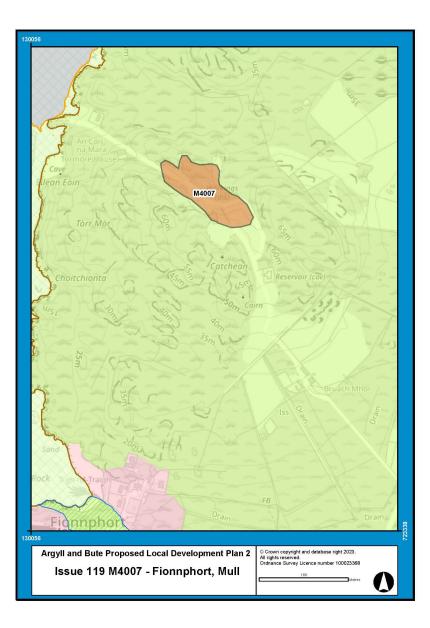

## **Examination Modifications to PLDP2 Proposals Maps**

| Issue Number | Issue Name                                                                       | Reporter Recommendation                                                                         | Page |
|--------------|----------------------------------------------------------------------------------|-------------------------------------------------------------------------------------------------|------|
| 059          | Cairndow/Inverfyne                                                               | Change of Countryside Area to Settlement Area for Inverfyne (X1001).                            | 2    |
|              |                                                                                  | Amendment of settlement name to Cairndow/Inverfyne in the relevant proposals maps.              |      |
| 079          | Oban Development Road and Town Centre<br>Management (I4003, I4004, I4005, I4006) | Modification of northern end of transport infrastructure action 14004.                          | 3    |
| 080          | Housing Allocations - Cardross                                                   | Modification of Cardross settlement boundary.                                                   | 4    |
| 114          | Kingarth Map Number 26                                                           | Amendment of boundary of M1001.                                                                 | 5    |
| 119          | M4007 - Fionnphort, Mull                                                         | Removal of M4007.                                                                               | 6    |
| 143          | OSPAs - Rhu                                                                      | Removal of former Rhu Bowling Club.                                                             | 7    |
| 148          | T4003 - Appin Holiday Park - Appin                                               | Extension of T4003 (Appin Holiday Park).                                                        | 8    |
| 160          | Colintraive                                                                      | Modification of settlement boundary to include heritage centre.<br>Addition/extension of OSPAs. | 9    |
| 163          | Local Nature Conservation Sites                                                  | Inclusion of all LNCS and any associated nature reserves.                                       | 10   |
| 164          | Tarbert Sites                                                                    | Addition of Tarbert West PDA.                                                                   | 11   |
| 167          | Adopted 2015 Local Development Plan<br>Allocations MU-AL 5/4 and H-AL 5/15       | Modification of settlement boundary.                                                            | 12   |
| 176          | Proposed Settlement Areas - Clachan Seil,<br>Isle of Seil                        | Modification of settlement boundary to include garden ground to north of Fasgadh.               | 13   |
| 186          | Proposed Potential Development Area -<br>Fishnish, Mull                          | Addition of PDA at Fishnish.                                                                    | 14   |
| N/A          | Proposal Maps Legend                                                             | Addition of Local Nature Conservation Sites and Local Nature Reserves.                          | 15   |