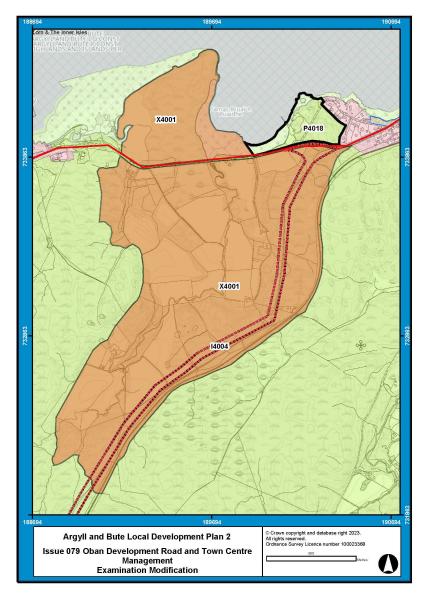

## **Examination Modifications to PLDP2 Proposals Maps**

| Issue Number | Issue Name                                                                       | Reporter Recommendation                                                                         | Page |
|--------------|----------------------------------------------------------------------------------|-------------------------------------------------------------------------------------------------|------|
| 059          | Cairndow/Inverfyne                                                               | Change of Countryside Area to Settlement Area for Inverfyne (X1001).                            | 2    |
|              |                                                                                  | Amendment of settlement name to Cairndow/Inverfyne in the relevant proposals maps.              |      |
| 079          | Oban Development Road and Town Centre<br>Management (I4003, I4004, I4005, I4006) | Modification of northern end of transport infrastructure action 14004.                          | 3    |
| 080          | Housing Allocations - Cardross                                                   | Modification of Cardross settlement boundary.                                                   | 4    |
| 114          | Kingarth Map Number 26                                                           | Amendment of boundary of M1001.                                                                 | 5    |
| 119          | M4007 - Fionnphort, Mull                                                         | Removal of M4007.                                                                               | 6    |
| 143          | OSPAs - Rhu                                                                      | Removal of former Rhu Bowling Club.                                                             | 7    |
| 148          | T4003 - Appin Holiday Park - Appin                                               | Extension of T4003 (Appin Holiday Park).                                                        | 8    |
| 160          | Colintraive                                                                      | Modification of settlement boundary to include heritage centre.<br>Addition/extension of OSPAs. | 9    |
| 163          | Local Nature Conservation Sites                                                  | Inclusion of all LNCS and any associated nature reserves.                                       | 10   |
| 164          | Tarbert Sites                                                                    | Addition of Tarbert West PDA.                                                                   | 11   |
| 167          | Adopted 2015 Local Development Plan<br>Allocations MU-AL 5/4 and H-AL 5/15       | Modification of settlement boundary.                                                            | 12   |
| 176          | Proposed Settlement Areas - Clachan Seil,<br>Isle of Seil                        | Modification of settlement boundary to include garden ground to north of Fasgadh.               | 13   |
| 186          | Proposed Potential Development Area -<br>Fishnish, Mull                          | Addition of PDA at Fishnish.                                                                    | 14   |
| N/A          | Proposal Maps Legend                                                             | Addition of Local Nature Conservation Sites and Local Nature Reserves.                          | 15   |