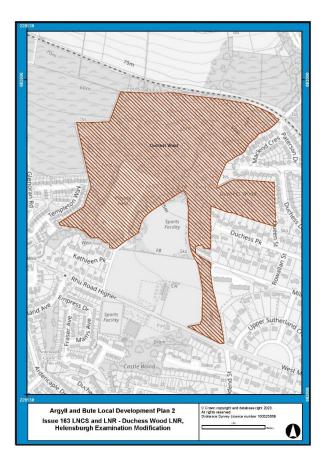

## Issue 163 Local Nature Conservation Sites and Local Nature Reserves

The Local Nature Conservations Sites and Local Nature Reserves are to be added to the Local Development Plan 2 Proposals Maps as per the current Adopted Local Development Plan, Adopted 2015 Proposals Maps. There are 158 Local Nature Conservation Sites as shown in the link <u>here</u>. There are also 2 Local Nature Reserves (LNR). These are Duchess Wood LNR, Helensburgh and Holy Loch LNR, Sandbank, boundaries mapped below.