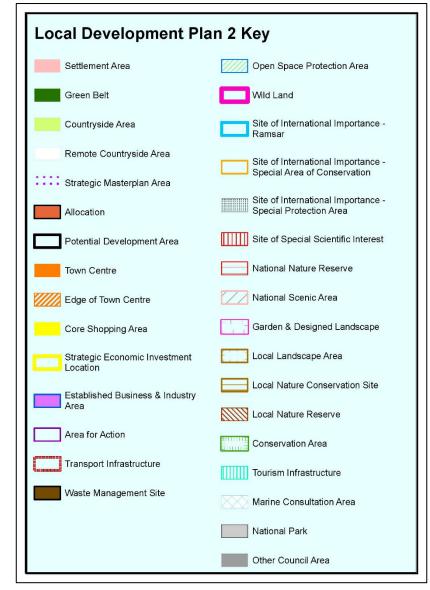

## **Examination Modifications to PLDP2 Proposals Maps**

| Issue Number | Issue Name                                                                       | Reporter Recommendation                                                                         | Page |
|--------------|----------------------------------------------------------------------------------|-------------------------------------------------------------------------------------------------|------|
| 059          | Cairndow/Inverfyne                                                               | Change of Countryside Area to Settlement Area for Inverfyne (X1001).                            | 2    |
|              |                                                                                  | Amendment of settlement name to Cairndow/Inverfyne in the relevant proposals maps.              |      |
| 079          | Oban Development Road and Town Centre<br>Management (I4003, I4004, I4005, I4006) | Modification of northern end of transport infrastructure action 14004.                          | 3    |
| 080          | Housing Allocations - Cardross                                                   | Modification of Cardross settlement boundary.                                                   | 4    |
| 114          | Kingarth Map Number 26                                                           | Amendment of boundary of M1001.                                                                 | 5    |
| 119          | M4007 - Fionnphort, Mull                                                         | Removal of M4007.                                                                               | 6    |
| 143          | OSPAs - Rhu                                                                      | Removal of former Rhu Bowling Club.                                                             | 7    |
| 148          | T4003 - Appin Holiday Park - Appin                                               | Extension of T4003 (Appin Holiday Park).                                                        | 8    |
| 160          | Colintraive                                                                      | Modification of settlement boundary to include heritage centre.<br>Addition/extension of OSPAs. | 9    |
| 163          | Local Nature Conservation Sites                                                  | Inclusion of all LNCS and any associated nature reserves.                                       | 10   |
| 164          | Tarbert Sites                                                                    | Addition of Tarbert West PDA.                                                                   | 11   |
| 167          | Adopted 2015 Local Development Plan<br>Allocations MU-AL 5/4 and H-AL 5/15       | Modification of settlement boundary.                                                            | 12   |
| 176          | Proposed Settlement Areas - Clachan Seil,<br>Isle of Seil                        | Modification of settlement boundary to include garden ground to north of Fasgadh.               | 13   |
| 186          | Proposed Potential Development Area -<br>Fishnish, Mull                          | Addition of PDA at Fishnish.                                                                    | 14   |
| N/A          | Proposal Maps Legend                                                             | Addition of Local Nature Conservation Sites and Local Nature Reserves.                          | 15   |

## Issue 163 Local Nature Conservation Sites and Local Nature Reserves

The Local Nature Conservations Sites and Local Nature Reserves are to be added to the Local Development Plan 2 Proposals Maps as per the current Adopted Local Development Plan, Adopted 2015 Proposals Maps. There are 158 Local Nature Conservation Sites as shown in the link <u>here</u>. There are also 2 Local Nature Reserves (LNR). These are Duchess Wood LNR, Helensburgh and Holy Loch LNR, Sandbank, boundaries mapped below.