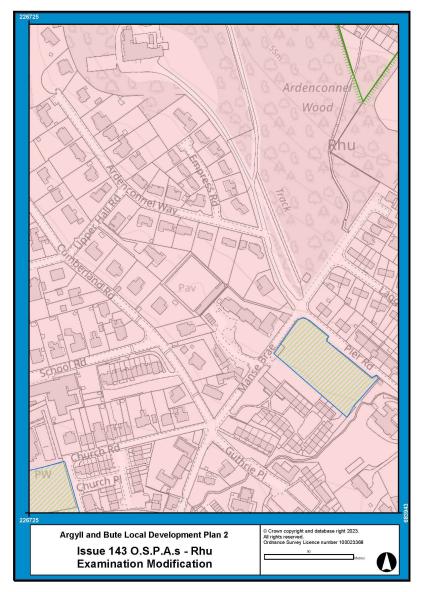

## **Examination Modifications to PLDP2 Proposals Maps**

| Issue Number | Issue Name                                                                       | Reporter Recommendation                                                                         | Page |
|--------------|----------------------------------------------------------------------------------|-------------------------------------------------------------------------------------------------|------|
| 059          | Cairndow/Inverfyne                                                               | Change of Countryside Area to Settlement Area for Inverfyne (X1001).                            | 2    |
|              |                                                                                  | Amendment of settlement name to Cairndow/Inverfyne in the relevant proposals maps.              |      |
| 079          | Oban Development Road and Town Centre<br>Management (I4003, I4004, I4005, I4006) | Modification of northern end of transport infrastructure action 14004.                          | 3    |
| 080          | Housing Allocations - Cardross                                                   | Modification of Cardross settlement boundary.                                                   | 4    |
| 114          | Kingarth Map Number 26                                                           | Amendment of boundary of M1001.                                                                 | 5    |
| 119          | M4007 - Fionnphort, Mull                                                         | Removal of M4007.                                                                               | 6    |
| 143          | OSPAs - Rhu                                                                      | Removal of former Rhu Bowling Club.                                                             | 7    |
| 148          | T4003 - Appin Holiday Park - Appin                                               | Extension of T4003 (Appin Holiday Park).                                                        | 8    |
| 160          | Colintraive                                                                      | Modification of settlement boundary to include heritage centre.<br>Addition/extension of OSPAs. | 9    |
| 163          | Local Nature Conservation Sites                                                  | Inclusion of all LNCS and any associated nature reserves.                                       | 10   |
| 164          | Tarbert Sites                                                                    | Addition of Tarbert West PDA.                                                                   | 11   |
| 167          | Adopted 2015 Local Development Plan<br>Allocations MU-AL 5/4 and H-AL 5/15       | Modification of settlement boundary.                                                            | 12   |
| 176          | Proposed Settlement Areas - Clachan Seil,<br>Isle of Seil                        | Modification of settlement boundary to include garden ground to north of Fasgadh.               | 13   |
| 186          | Proposed Potential Development Area -<br>Fishnish, Mull                          | Addition of PDA at Fishnish.                                                                    | 14   |
| N/A          | Proposal Maps Legend                                                             | Addition of Local Nature Conservation Sites and Local Nature Reserves.                          | 15   |