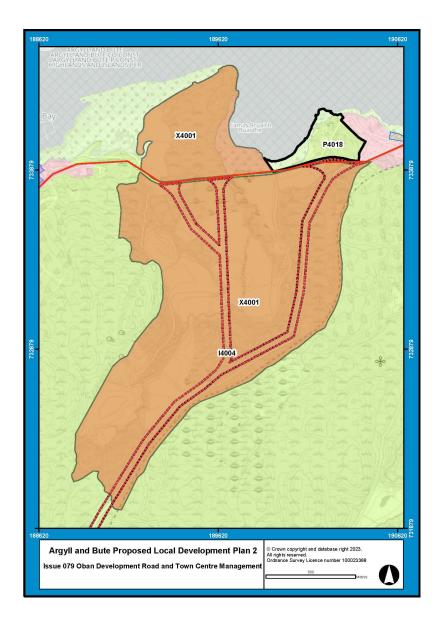

## **Examination Modifications to PLDP2 Proposals Maps**

| Issue Number | Issue Name                                                                       | Reporter Recommendation                                                                         | Page |
|--------------|----------------------------------------------------------------------------------|-------------------------------------------------------------------------------------------------|------|
| 059          | Cairndow/Inverfyne                                                               | Change of Countryside Area to Settlement Area for Inverfyne (X1001).                            | 2    |
|              |                                                                                  | Amendment of settlement name to Cairndow/Inverfyne in the relevant proposals maps.              |      |
| 079          | Oban Development Road and Town Centre<br>Management (I4003, I4004, I4005, I4006) | Modification of northern end of transport infrastructure action 14004.                          | 3    |
| 080          | Housing Allocations - Cardross                                                   | Modification of Cardross settlement boundary.                                                   | 4    |
| 114          | Kingarth Map Number 26                                                           | Amendment of boundary of M1001.                                                                 | 5    |
| 119          | M4007 - Fionnphort, Mull                                                         | Removal of M4007.                                                                               | 6    |
| 143          | OSPAs - Rhu                                                                      | Removal of former Rhu Bowling Club.                                                             | 7    |
| 148          | T4003 - Appin Holiday Park - Appin                                               | Extension of T4003 (Appin Holiday Park).                                                        | 8    |
| 160          | Colintraive                                                                      | Modification of settlement boundary to include heritage centre.<br>Addition/extension of OSPAs. | 9    |
| 163          | Local Nature Conservation Sites                                                  | Inclusion of all LNCS and any associated nature reserves.                                       | 10   |
| 164          | Tarbert Sites                                                                    | Addition of Tarbert West PDA.                                                                   | 11   |
| 167          | Adopted 2015 Local Development Plan<br>Allocations MU-AL 5/4 and H-AL 5/15       | Modification of settlement boundary.                                                            | 12   |
| 176          | Proposed Settlement Areas - Clachan Seil,<br>Isle of Seil                        | Modification of settlement boundary to include garden ground to north of Fasgadh.               | 13   |
| 186          | Proposed Potential Development Area -<br>Fishnish, Mull                          | Addition of PDA at Fishnish.                                                                    | 14   |
| N/A          | Proposal Maps Legend                                                             | Addition of Local Nature Conservation Sites and Local Nature Reserves.                          | 15   |