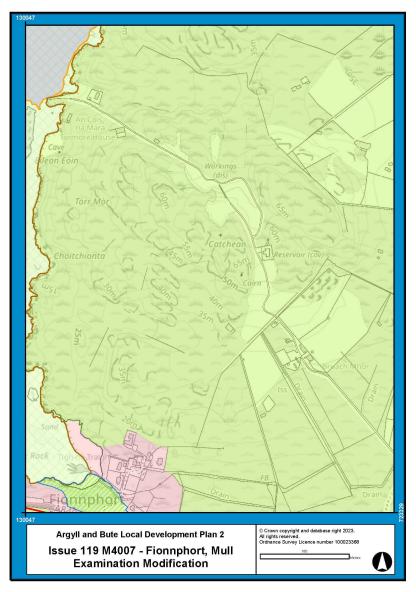

## **Examination Modifications to PLDP2 Proposals Maps**

| Issue Number | Issue Name                                                                       | Reporter Recommendation                                                                         | Page |
|--------------|----------------------------------------------------------------------------------|-------------------------------------------------------------------------------------------------|------|
| 059          | Cairndow/Inverfyne                                                               | Change of Countryside Area to Settlement Area for Inverfyne (X1001).                            | 2    |
|              |                                                                                  | Amendment of settlement name to Cairndow/Inverfyne in the relevant proposals maps.              |      |
| 079          | Oban Development Road and Town Centre<br>Management (I4003, I4004, I4005, I4006) | Modification of northern end of transport infrastructure action 14004.                          | 3    |
| 080          | Housing Allocations - Cardross                                                   | Modification of Cardross settlement boundary.                                                   | 4    |
| 114          | Kingarth Map Number 26                                                           | Amendment of boundary of M1001.                                                                 | 5    |
| 119          | M4007 - Fionnphort, Mull                                                         | Removal of M4007.                                                                               | 6    |
| 143          | OSPAs - Rhu                                                                      | Removal of former Rhu Bowling Club.                                                             | 7    |
| 148          | T4003 - Appin Holiday Park - Appin                                               | Extension of T4003 (Appin Holiday Park).                                                        | 8    |
| 160          | Colintraive                                                                      | Modification of settlement boundary to include heritage centre.<br>Addition/extension of OSPAs. | 9    |
| 163          | Local Nature Conservation Sites                                                  | Inclusion of all LNCS and any associated nature reserves.                                       | 10   |
| 164          | Tarbert Sites                                                                    | Addition of Tarbert West PDA.                                                                   | 11   |
| 167          | Adopted 2015 Local Development Plan<br>Allocations MU-AL 5/4 and H-AL 5/15       | Modification of settlement boundary.                                                            | 12   |
| 176          | Proposed Settlement Areas - Clachan Seil,<br>Isle of Seil                        | Modification of settlement boundary to include garden ground to north of Fasgadh.               | 13   |
| 186          | Proposed Potential Development Area -<br>Fishnish, Mull                          | Addition of PDA at Fishnish.                                                                    | 14   |
| N/A          | Proposal Maps Legend                                                             | Addition of Local Nature Conservation Sites and Local Nature Reserves.                          | 15   |