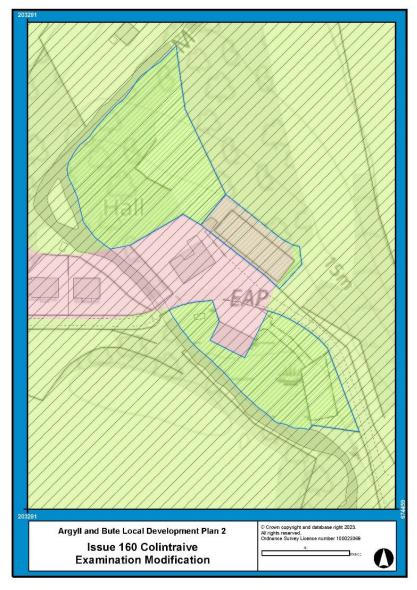

## **Examination Modifications to PLDP2 Proposals Maps**

| Issue Number | Issue Name                                                                       | Reporter Recommendation                                                                         | Page |
|--------------|----------------------------------------------------------------------------------|-------------------------------------------------------------------------------------------------|------|
| 059          | Cairndow/Inverfyne                                                               | Change of Countryside Area to Settlement Area for Inverfyne (X1001).                            | 2    |
|              |                                                                                  | Amendment of settlement name to Cairndow/Inverfyne in the relevant proposals maps.              |      |
| 079          | Oban Development Road and Town Centre<br>Management (I4003, I4004, I4005, I4006) | Modification of northern end of transport infrastructure action 14004.                          | 3    |
| 080          | Housing Allocations - Cardross                                                   | Modification of Cardross settlement boundary.                                                   | 4    |
| 114          | Kingarth Map Number 26                                                           | Amendment of boundary of M1001.                                                                 | 5    |
| 119          | M4007 - Fionnphort, Mull                                                         | Removal of M4007.                                                                               | 6    |
| 143          | OSPAs - Rhu                                                                      | Removal of former Rhu Bowling Club.                                                             | 7    |
| 148          | T4003 - Appin Holiday Park - Appin                                               | Extension of T4003 (Appin Holiday Park).                                                        | 8    |
| 160          | Colintraive                                                                      | Modification of settlement boundary to include heritage centre.<br>Addition/extension of OSPAs. | 9    |
| 163          | Local Nature Conservation Sites                                                  | Inclusion of all LNCS and any associated nature reserves.                                       | 10   |
| 164          | Tarbert Sites                                                                    | Addition of Tarbert West PDA.                                                                   | 11   |
| 167          | Adopted 2015 Local Development Plan<br>Allocations MU-AL 5/4 and H-AL 5/15       | Modification of settlement boundary.                                                            | 12   |
| 176          | Proposed Settlement Areas - Clachan Seil,<br>Isle of Seil                        | Modification of settlement boundary to include garden ground to north of Fasgadh.               | 13   |
| 186          | Proposed Potential Development Area -<br>Fishnish, Mull                          | Addition of PDA at Fishnish.                                                                    | 14   |
| N/A          | Proposal Maps Legend                                                             | Addition of Local Nature Conservation Sites and Local Nature Reserves.                          | 15   |