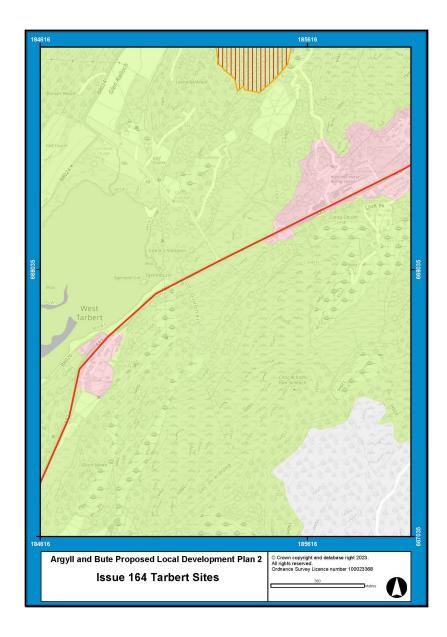

## **Examination Modifications to PLDP2 Proposals Maps**

| Issue Number | Issue Name                                                                       | Reporter Recommendation                                                                         | Page |
|--------------|----------------------------------------------------------------------------------|-------------------------------------------------------------------------------------------------|------|
| 059          | Cairndow/Inverfyne                                                               | Change of Countryside Area to Settlement Area for Inverfyne (X1001).                            | 2    |
|              |                                                                                  | Amendment of settlement name to Cairndow/Inverfyne in the relevant proposals maps.              |      |
| 079          | Oban Development Road and Town Centre<br>Management (I4003, I4004, I4005, I4006) | Modification of northern end of transport infrastructure action 14004.                          | 3    |
| 080          | Housing Allocations - Cardross                                                   | Modification of Cardross settlement boundary.                                                   | 4    |
| 114          | Kingarth Map Number 26                                                           | Amendment of boundary of M1001.                                                                 | 5    |
| 119          | M4007 - Fionnphort, Mull                                                         | Removal of M4007.                                                                               | 6    |
| 143          | OSPAs - Rhu                                                                      | Removal of former Rhu Bowling Club.                                                             | 7    |
| 148          | T4003 - Appin Holiday Park - Appin                                               | Extension of T4003 (Appin Holiday Park).                                                        | 8    |
| 160          | Colintraive                                                                      | Modification of settlement boundary to include heritage centre.<br>Addition/extension of OSPAs. | 9    |
| 163          | Local Nature Conservation Sites                                                  | Inclusion of all LNCS and any associated nature reserves.                                       | 10   |
| 164          | Tarbert Sites                                                                    | Addition of Tarbert West PDA.                                                                   | 11   |
| 167          | Adopted 2015 Local Development Plan<br>Allocations MU-AL 5/4 and H-AL 5/15       | Modification of settlement boundary.                                                            | 12   |
| 176          | Proposed Settlement Areas - Clachan Seil,<br>Isle of Seil                        | Modification of settlement boundary to include garden ground to north of Fasgadh.               | 13   |
| 186          | Proposed Potential Development Area -<br>Fishnish, Mull                          | Addition of PDA at Fishnish.                                                                    | 14   |
| N/A          | Proposal Maps Legend                                                             | Addition of Local Nature Conservation Sites and Local Nature Reserves.                          | 15   |