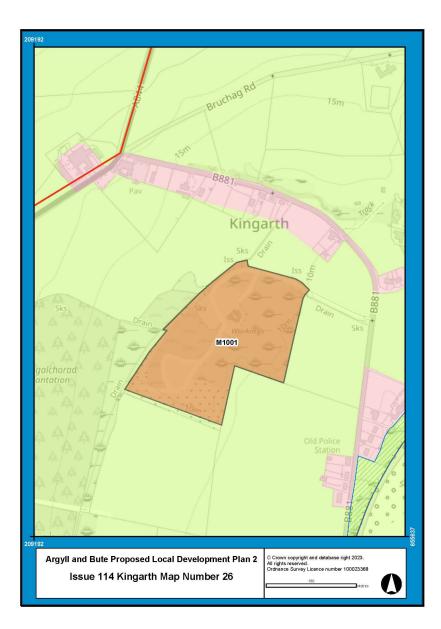

## **Examination Modifications to PLDP2 Proposals Maps**

| Issue Number | Issue Name                                                                       | Reporter Recommendation                                                                         | Page |
|--------------|----------------------------------------------------------------------------------|-------------------------------------------------------------------------------------------------|------|
| 059          | Cairndow/Inverfyne                                                               | Change of Countryside Area to Settlement Area for Inverfyne (X1001).                            | 2    |
|              |                                                                                  | Amendment of settlement name to Cairndow/Inverfyne in the relevant proposals maps.              |      |
| 079          | Oban Development Road and Town Centre<br>Management (I4003, I4004, I4005, I4006) | Modification of northern end of transport infrastructure action 14004.                          | 3    |
| 080          | Housing Allocations - Cardross                                                   | Modification of Cardross settlement boundary.                                                   | 4    |
| 114          | Kingarth Map Number 26                                                           | Amendment of boundary of M1001.                                                                 | 5    |
| 119          | M4007 - Fionnphort, Mull                                                         | Removal of M4007.                                                                               | 6    |
| 143          | OSPAs - Rhu                                                                      | Removal of former Rhu Bowling Club.                                                             | 7    |
| 148          | T4003 - Appin Holiday Park - Appin                                               | Extension of T4003 (Appin Holiday Park).                                                        | 8    |
| 160          | Colintraive                                                                      | Modification of settlement boundary to include heritage centre.<br>Addition/extension of OSPAs. | 9    |
| 163          | Local Nature Conservation Sites                                                  | Inclusion of all LNCS and any associated nature reserves.                                       | 10   |
| 164          | Tarbert Sites                                                                    | Addition of Tarbert West PDA.                                                                   | 11   |
| 167          | Adopted 2015 Local Development Plan<br>Allocations MU-AL 5/4 and H-AL 5/15       | Modification of settlement boundary.                                                            | 12   |
| 176          | Proposed Settlement Areas - Clachan Seil,<br>Isle of Seil                        | Modification of settlement boundary to include garden ground to north of Fasgadh.               | 13   |
| 186          | Proposed Potential Development Area -<br>Fishnish, Mull                          | Addition of PDA at Fishnish.                                                                    | 14   |
| N/A          | Proposal Maps Legend                                                             | Addition of Local Nature Conservation Sites and Local Nature Reserves.                          | 15   |