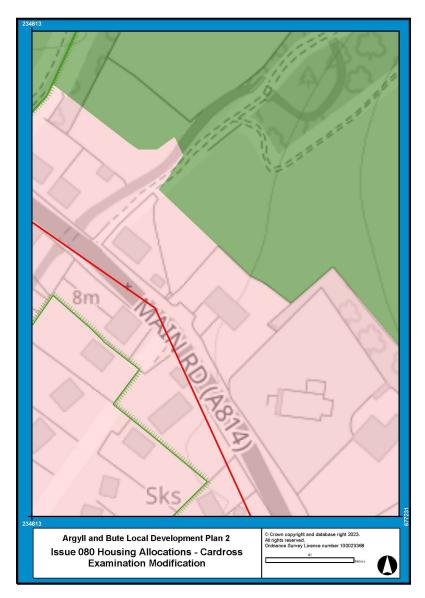

## **Examination Modifications to PLDP2 Proposals Maps**

| Issue Number | Issue Name                                                                       | Reporter Recommendation                                                                         | Page |
|--------------|----------------------------------------------------------------------------------|-------------------------------------------------------------------------------------------------|------|
| 059          | Cairndow/Inverfyne                                                               | Change of Countryside Area to Settlement Area for Inverfyne (X1001).                            | 2    |
|              |                                                                                  | Amendment of settlement name to Cairndow/Inverfyne in the relevant proposals maps.              |      |
| 079          | Oban Development Road and Town Centre<br>Management (I4003, I4004, I4005, I4006) | Modification of northern end of transport infrastructure action 14004.                          | 3    |
| 080          | Housing Allocations - Cardross                                                   | Modification of Cardross settlement boundary.                                                   | 4    |
| 114          | Kingarth Map Number 26                                                           | Amendment of boundary of M1001.                                                                 | 5    |
| 119          | M4007 - Fionnphort, Mull                                                         | Removal of M4007.                                                                               | 6    |
| 143          | OSPAs - Rhu                                                                      | Removal of former Rhu Bowling Club.                                                             | 7    |
| 148          | T4003 - Appin Holiday Park - Appin                                               | Extension of T4003 (Appin Holiday Park).                                                        | 8    |
| 160          | Colintraive                                                                      | Modification of settlement boundary to include heritage centre.<br>Addition/extension of OSPAs. | 9    |
| 163          | Local Nature Conservation Sites                                                  | Inclusion of all LNCS and any associated nature reserves.                                       | 10   |
| 164          | Tarbert Sites                                                                    | Addition of Tarbert West PDA.                                                                   | 11   |
| 167          | Adopted 2015 Local Development Plan<br>Allocations MU-AL 5/4 and H-AL 5/15       | Modification of settlement boundary.                                                            | 12   |
| 176          | Proposed Settlement Areas - Clachan Seil,<br>Isle of Seil                        | Modification of settlement boundary to include garden ground to north of Fasgadh.               | 13   |
| 186          | Proposed Potential Development Area -<br>Fishnish, Mull                          | Addition of PDA at Fishnish.                                                                    | 14   |
| N/A          | Proposal Maps Legend                                                             | Addition of Local Nature Conservation Sites and Local Nature Reserves.                          | 15   |