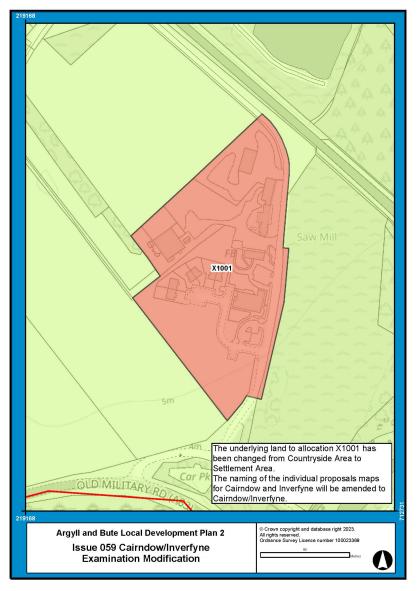

## **Examination Modifications to PLDP2 Proposals Maps**

| Issue Number | Issue Name                                                                       | Reporter Recommendation                                                                         | Page |
|--------------|----------------------------------------------------------------------------------|-------------------------------------------------------------------------------------------------|------|
| 059          | Cairndow/Inverfyne                                                               | Change of Countryside Area to Settlement Area for Inverfyne (X1001).                            | 2    |
|              |                                                                                  | Amendment of settlement name to Cairndow/Inverfyne in the relevant proposals maps.              |      |
| 079          | Oban Development Road and Town Centre<br>Management (I4003, I4004, I4005, I4006) | Modification of northern end of transport infrastructure action 14004.                          | 3    |
| 080          | Housing Allocations - Cardross                                                   | Modification of Cardross settlement boundary.                                                   | 4    |
| 114          | Kingarth Map Number 26                                                           | Amendment of boundary of M1001.                                                                 | 5    |
| 119          | M4007 - Fionnphort, Mull                                                         | Removal of M4007.                                                                               | 6    |
| 143          | OSPAs - Rhu                                                                      | Removal of former Rhu Bowling Club.                                                             | 7    |
| 148          | T4003 - Appin Holiday Park - Appin                                               | Extension of T4003 (Appin Holiday Park).                                                        | 8    |
| 160          | Colintraive                                                                      | Modification of settlement boundary to include heritage centre.<br>Addition/extension of OSPAs. | 9    |
| 163          | Local Nature Conservation Sites                                                  | Inclusion of all LNCS and any associated nature reserves.                                       | 10   |
| 164          | Tarbert Sites                                                                    | Addition of Tarbert West PDA.                                                                   | 11   |
| 167          | Adopted 2015 Local Development Plan<br>Allocations MU-AL 5/4 and H-AL 5/15       | Modification of settlement boundary.                                                            | 12   |
| 176          | Proposed Settlement Areas - Clachan Seil,<br>Isle of Seil                        | Modification of settlement boundary to include garden ground to north of Fasgadh.               | 13   |
| 186          | Proposed Potential Development Area -<br>Fishnish, Mull                          | Addition of PDA at Fishnish.                                                                    | 14   |
| N/A          | Proposal Maps Legend                                                             | Addition of Local Nature Conservation Sites and Local Nature Reserves.                          | 15   |