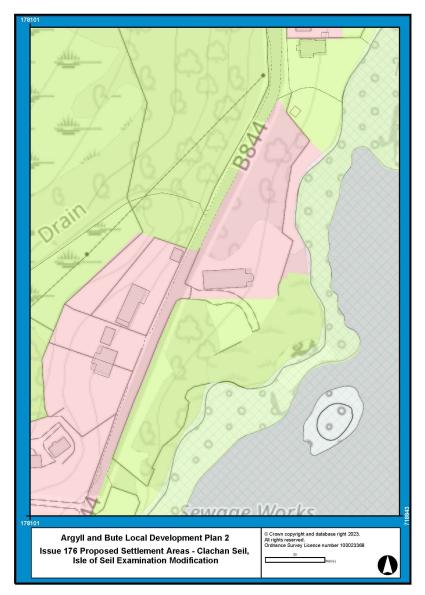

## **Examination Modifications to PLDP2 Proposals Maps**

| Issue Number | Issue Name                                                                       | Reporter Recommendation                                                                         | Page |
|--------------|----------------------------------------------------------------------------------|-------------------------------------------------------------------------------------------------|------|
| 059          | Cairndow/Inverfyne                                                               | Change of Countryside Area to Settlement Area for Inverfyne (X1001).                            | 2    |
|              |                                                                                  | Amendment of settlement name to Cairndow/Inverfyne in the relevant proposals maps.              |      |
| 079          | Oban Development Road and Town Centre<br>Management (I4003, I4004, I4005, I4006) | Modification of northern end of transport infrastructure action 14004.                          | 3    |
| 080          | Housing Allocations - Cardross                                                   | Modification of Cardross settlement boundary.                                                   | 4    |
| 114          | Kingarth Map Number 26                                                           | Amendment of boundary of M1001.                                                                 | 5    |
| 119          | M4007 - Fionnphort, Mull                                                         | Removal of M4007.                                                                               | 6    |
| 143          | OSPAs - Rhu                                                                      | Removal of former Rhu Bowling Club.                                                             | 7    |
| 148          | T4003 - Appin Holiday Park - Appin                                               | Extension of T4003 (Appin Holiday Park).                                                        | 8    |
| 160          | Colintraive                                                                      | Modification of settlement boundary to include heritage centre.<br>Addition/extension of OSPAs. | 9    |
| 163          | Local Nature Conservation Sites                                                  | Inclusion of all LNCS and any associated nature reserves.                                       | 10   |
| 164          | Tarbert Sites                                                                    | Addition of Tarbert West PDA.                                                                   | 11   |
| 167          | Adopted 2015 Local Development Plan<br>Allocations MU-AL 5/4 and H-AL 5/15       | Modification of settlement boundary.                                                            | 12   |
| 176          | Proposed Settlement Areas - Clachan Seil,<br>Isle of Seil                        | Modification of settlement boundary to include garden ground to north of Fasgadh.               | 13   |
| 186          | Proposed Potential Development Area -<br>Fishnish, Mull                          | Addition of PDA at Fishnish.                                                                    | 14   |
| N/A          | Proposal Maps Legend                                                             | Addition of Local Nature Conservation Sites and Local Nature Reserves.                          | 15   |