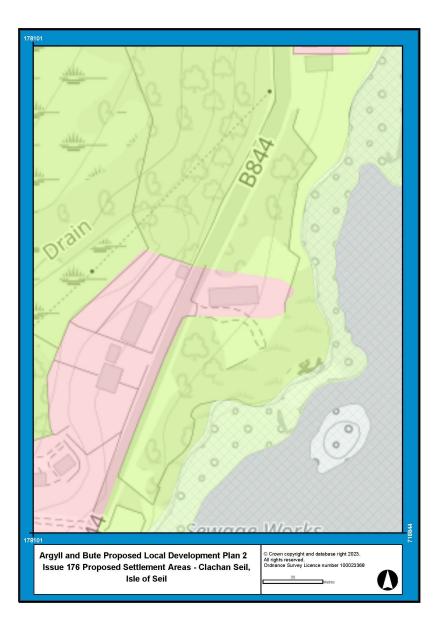

## **Examination Modifications to PLDP2 Proposals Maps**

| Issue Number | Issue Name                                                                       | Reporter Recommendation                                                                         | Page |
|--------------|----------------------------------------------------------------------------------|-------------------------------------------------------------------------------------------------|------|
| 059          | Cairndow/Inverfyne                                                               | Change of Countryside Area to Settlement Area for Inverfyne (X1001).                            | 2    |
|              |                                                                                  | Amendment of settlement name to Cairndow/Inverfyne in the relevant proposals maps.              |      |
| 079          | Oban Development Road and Town Centre<br>Management (I4003, I4004, I4005, I4006) | Modification of northern end of transport infrastructure action 14004.                          | 3    |
| 080          | Housing Allocations - Cardross                                                   | Modification of Cardross settlement boundary.                                                   | 4    |
| 114          | Kingarth Map Number 26                                                           | Amendment of boundary of M1001.                                                                 | 5    |
| 119          | M4007 - Fionnphort, Mull                                                         | Removal of M4007.                                                                               | 6    |
| 143          | OSPAs - Rhu                                                                      | Removal of former Rhu Bowling Club.                                                             | 7    |
| 148          | T4003 - Appin Holiday Park - Appin                                               | Extension of T4003 (Appin Holiday Park).                                                        | 8    |
| 160          | Colintraive                                                                      | Modification of settlement boundary to include heritage centre.<br>Addition/extension of OSPAs. | 9    |
| 163          | Local Nature Conservation Sites                                                  | Inclusion of all LNCS and any associated nature reserves.                                       | 10   |
| 164          | Tarbert Sites                                                                    | Addition of Tarbert West PDA.                                                                   | 11   |
| 167          | Adopted 2015 Local Development Plan<br>Allocations MU-AL 5/4 and H-AL 5/15       | Modification of settlement boundary.                                                            | 12   |
| 176          | Proposed Settlement Areas - Clachan Seil,<br>Isle of Seil                        | Modification of settlement boundary to include garden ground to north of Fasgadh.               | 13   |
| 186          | Proposed Potential Development Area -<br>Fishnish, Mull                          | Addition of PDA at Fishnish.                                                                    | 14   |
| N/A          | Proposal Maps Legend                                                             | Addition of Local Nature Conservation Sites and Local Nature Reserves.                          | 15   |