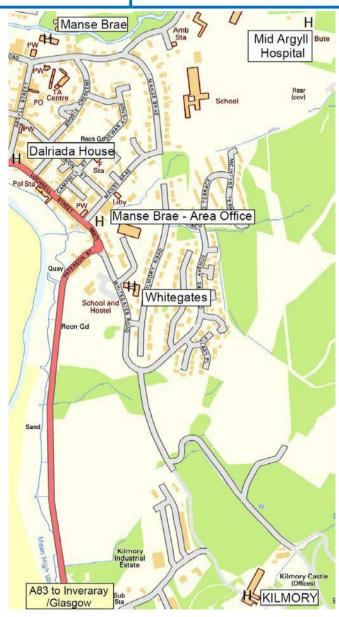

#### MID ARGYLL, KINTYRE AND ISLAY

1A Manse Brae, Lochgilphead, PA31 8RD Email: <a href="mailto:buildingstandards.maki@argyll-bute.gov.uk">buildingstandards.maki@argyll-bute.gov.uk</a>

#### MID Argyll and ISLAY

1A Manse Brae, Lochgilphead, PA31 8RD

Reception

Accessible parking bays and ramp leading towards the main entrance on the left