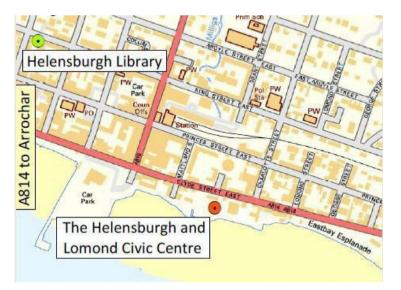

#### **HELENSBURGH AND LOMOND**

The Helensburgh and Lomond Civic Centre 38 East Clyde Street, Helensburgh, G84 7PG Email: buildingstandards.handl@arqyll-bute.gov.uk

#### **HELENSBURGH AND LOMOND**

The Helensburgh and Lomond Civic Centre 37 East Clyde Street, Helensburgh, G84 7PG

Reception Desk

Accessible entrance at front of building