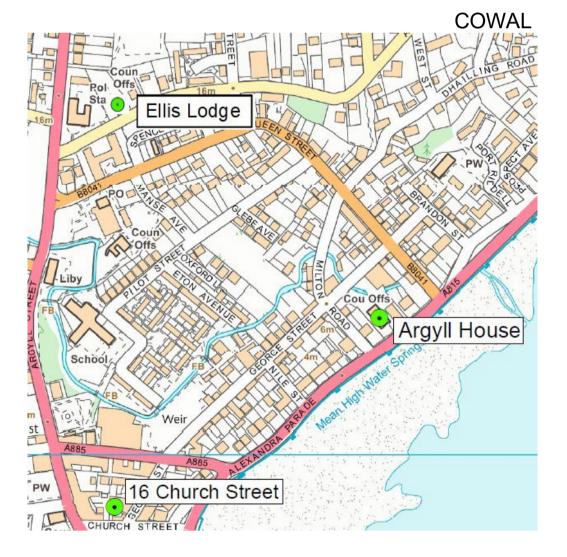

#### **BUTE AND COWAL**

Ellis Lodge, 5 Argyll Road, Dunoon, PA23 8ES Email: buildingstandards.bandc@argyll-bute.gov.uk

Argyll and Bute Council, License Number 100023368, 2006.

Ellis Lodge, 5 Argyll Road, Dunoon, PA23 8EZ

Accessible Entrance

Reception