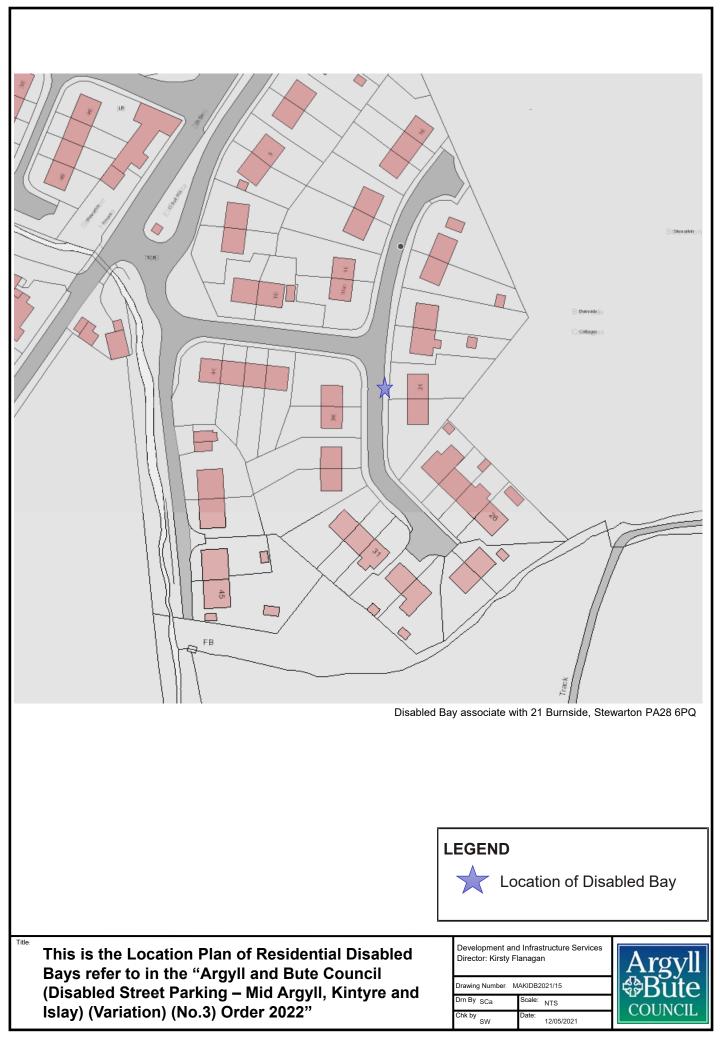

Location of Disabled Bay

This is the Location Plan of Residential Disabled Bays refer to in the "Argyll and Bute Council (Disabled Street Parking – Mid Argyll, Kintyre and Islay) (Variation) (No.3) Order 2022"

| Development and Infrastructure Services<br>Director: Kirsty Flanagan |                     |
|----------------------------------------------------------------------|---------------------|
| Drawing Number: MAKIDB2021/09                                        |                     |
| Drn By SCa                                                           | Scale: NTS          |
| Chk by<br>SW                                                         | Date:<br>12/05/2021 |