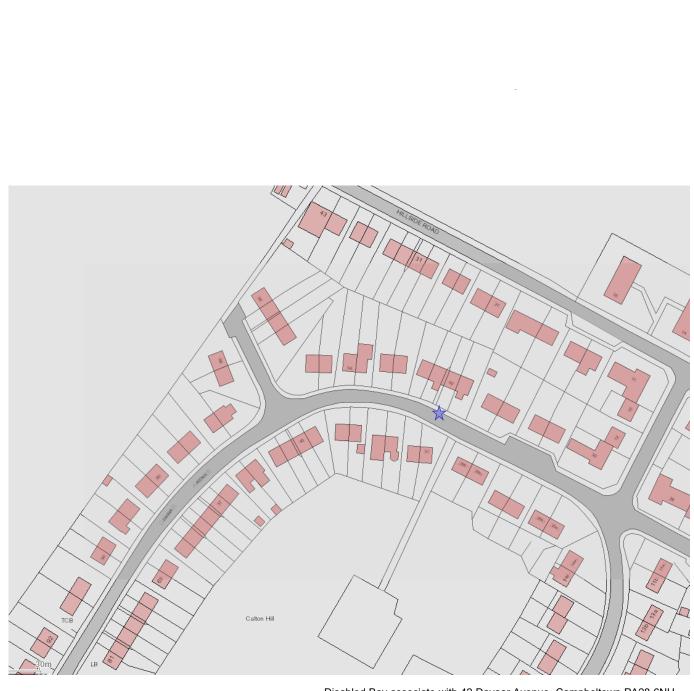

Disabled Bay associate with 42 Davaar Avenue, Campbeltown PA28 6NH

Location of Disabled Bay

This is the Location Plan of Residential Disabled Bays refer to in the "Argyll and Bute Council (Disabled Street Parking – Mid Argyll, Kintyre and Islay) (Variation) (No.3) Order 2022"

| Development and Infrastructure Services<br>Director: Kirsty Flanagan |                     |  |
|----------------------------------------------------------------------|---------------------|--|
| Drawing Number: MAKIDB2021/04                                        |                     |  |
| Drn By SCa                                                           | Scale: NTS          |  |
| Chk by<br>SW                                                         | Date:<br>12/05/2021 |  |