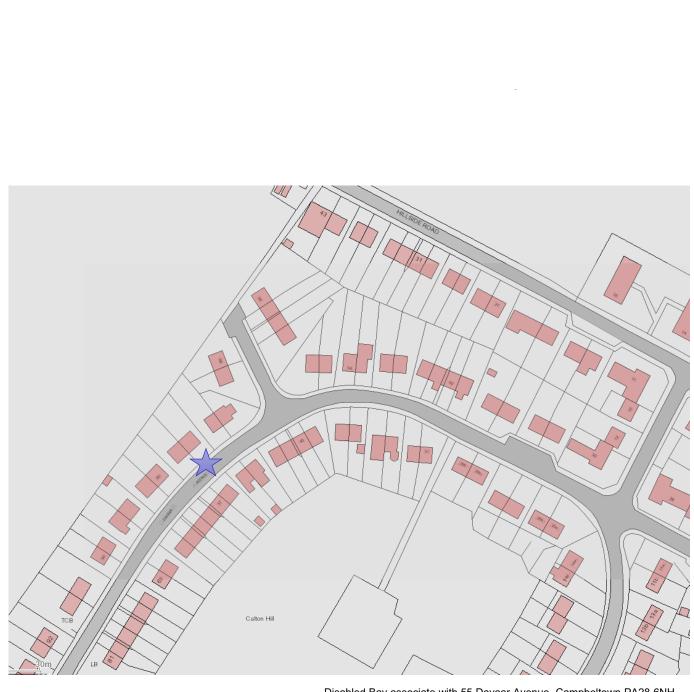

Disabled Bay associate with 55 Davaar Avenue, Campbeltown PA28 6NH

Location of Disabled Bay

This is the Location Plan of Residential Disabled Bays refer to in the "Argyll and Bute Council (Disabled Street Parking – Mid Argyll, Kintyre and Islay) (Variation) (No.3) Order 2022"

| Development and Infrastructure Services<br>Director: Kirsty Flanagan |                     |
|----------------------------------------------------------------------|---------------------|
| Drawing Number: MAKIDB2021/05                                        |                     |
| Drn By SCa                                                           | Scale: NTS          |
| Chk by<br>SW                                                         | Date:<br>12/05/2021 |