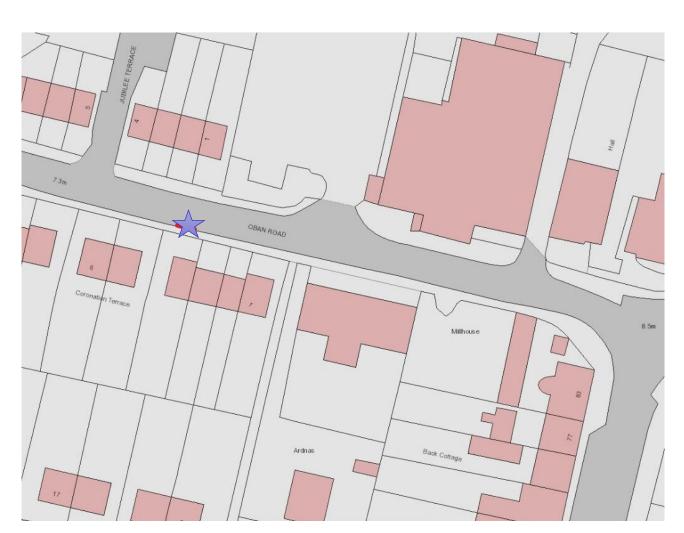

Disabled Bay associate with 4 Coronation Terrace, Logilphead

LEGEND

Location of Disabled Bay

This is the Location Plan of Residential Disabled Bays refer to in the "Argyll and Bute Council (Disabled Street Parking – Mid Argyll, Kintyre and Islay) (Variation) (No.3) Order 2022"

LEGEND

Location of Disabled Bay

This is the Location Plan of Residential Disabled Bays refer to in the "Argyll and Bute Council (Disabled Street Parking – Mid Argyll, Kintyre and Islay) (Variation) (No.3) Order 2022"

| Development and Infrastructure Services<br>Director: Kirsty Flanagan |                     |  |
|----------------------------------------------------------------------|---------------------|--|
| Drawing Number: MAKIDB2021/16                                        |                     |  |
| Drn By SCa                                                           | Scale: NTS          |  |
| Chk by<br>SW                                                         | Date:<br>12/05/2021 |  |