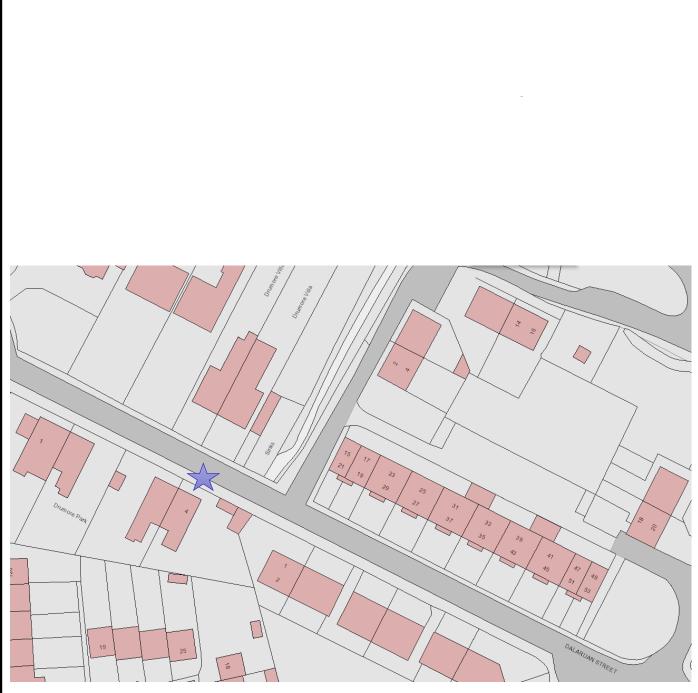

Title:

Development and Infrastructure Services Director: Kirsty Flanagan Drawing Number: MAKIDB2021/02 Drn By SCa Scale: NTS Chk by SW Date: 23/07/2021

Disabled Bay associate with Kyle, Drymore, on Dalaruan Street, Campbeltown

Location of Disabled Bay

This is the Location Plan of Residential Disabled Bays refer to in the "Argyll and Bute Council (Disabled Street Parking – Mid Argyll, Kintyre and Islay) (Variation) (No.3) Order 2022"

| Development and Infrastructure Services<br>Director: Kirsty Flanagan |                  |
|----------------------------------------------------------------------|------------------|
| Drawing Number: MAKIDB2021/03                                        |                  |
| Drn By SCa                                                           | Scale: NTS       |
| Chk by                                                               | Date: 12/05/2021 |