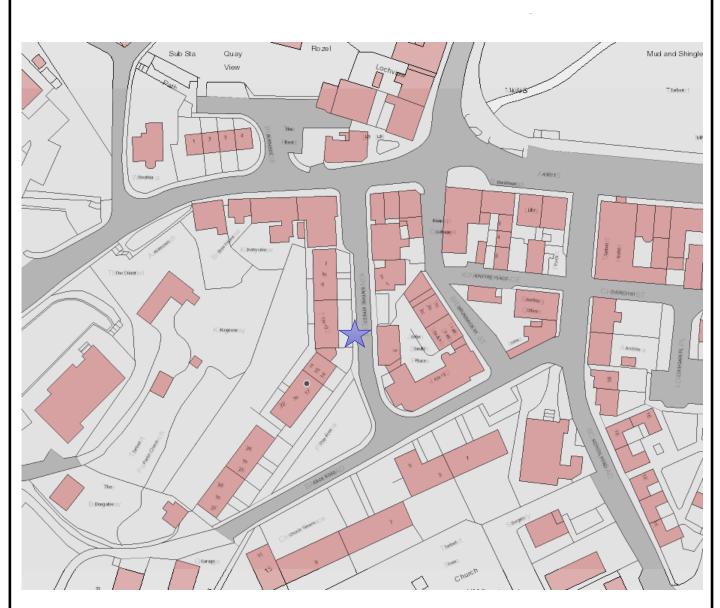

Disabled Bay associate with Lora Bank, High Street Bowmore

Location of Disabled Bay

This is the Location Plan of Residential Disabled Bays refer to in the "Argyll and Bute Council (Disabled Street Parking – Mid Argyll, Kintyre and Islay) (Variation) (No.3) Order 2022"

Title:

Development and Infrastructure Services Director: Kirsty Flanagan Drawing Number: MAKIDB2021/02 Drn By SCa Scale: NTS Chk by SW Date: 23/07/2021

Disabled Bay associate with Kyle, Drymore, on Dalaruan Street, Campbeltown