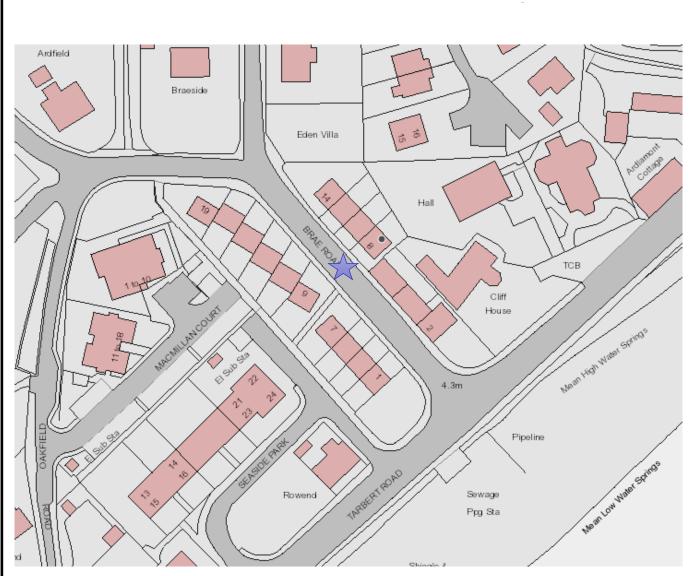

Disabled Bay associate with 8 Brae Road, Ardrishaig

LEGEND

Location of Disabled Bay

This is the Location Plan of Residential Disabled Bays refer to in the "Argyll and Bute Council (Disabled Street Parking – Mid Argyll, Kintyre and Islay) (Variation) (No.3) Order 2022"

| Development and Infrastructure Services<br>Director: Kirsty Flanagan |                     |  |
|----------------------------------------------------------------------|---------------------|--|
| Drawing Number: MAKIDB2021/01                                        |                     |  |
| Drn By SCa                                                           | Scale: NTS          |  |
| Chk by<br>SW                                                         | Date:<br>12/05/2021 |  |