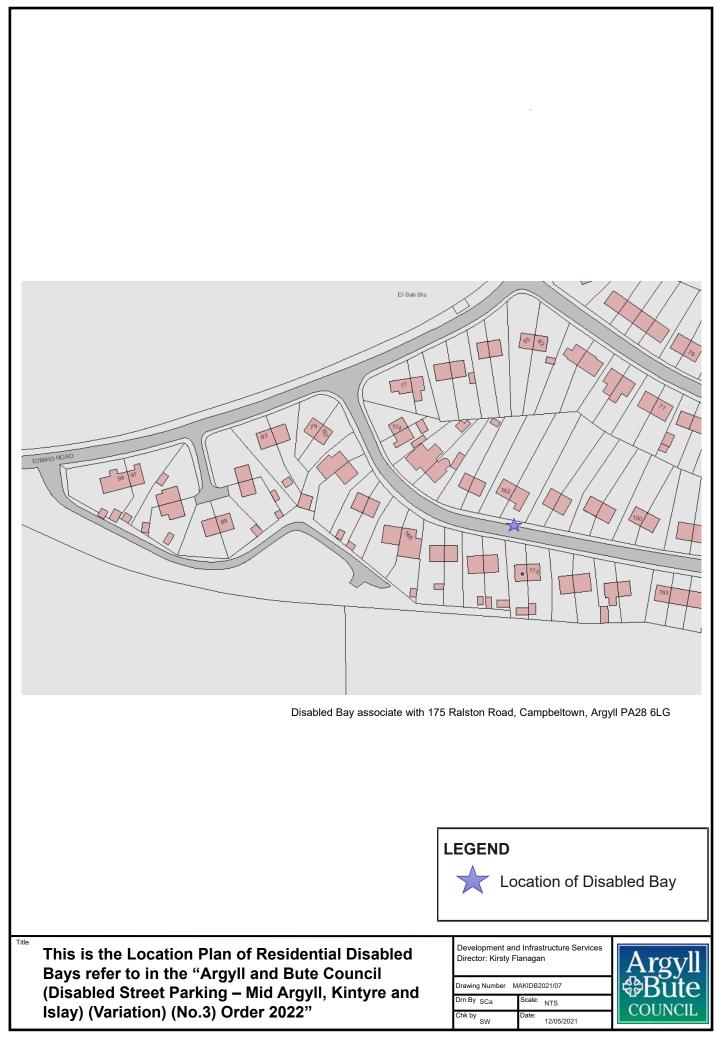

| Development and Infrastructure Services<br>Director: Kirsty Flanagan |                     |
|----------------------------------------------------------------------|---------------------|
| Drawing Number: MAKIDB2021/05                                        |                     |
| Drn By SCa                                                           | Scale: NTS          |
| Chk by<br>SW                                                         | Date:<br>12/05/2021 |

This is the Location Plan of Residential Disabled Bays refer to in the "Argyll and Bute Council (Disabled Street Parking – Mid Argyll, Kintyre and Islay) (Variation) (No.3) Order 2022"

| Development and Infrastructure Services<br>Director: Kirsty Flanagan |                     |
|----------------------------------------------------------------------|---------------------|
| Drawing Number: MAKIDB2021/06                                        |                     |
| Drn By <sub>SCa</sub>                                                | Scale: NTS          |
| Chk by                                                               | Date:<br>12/05/2021 |