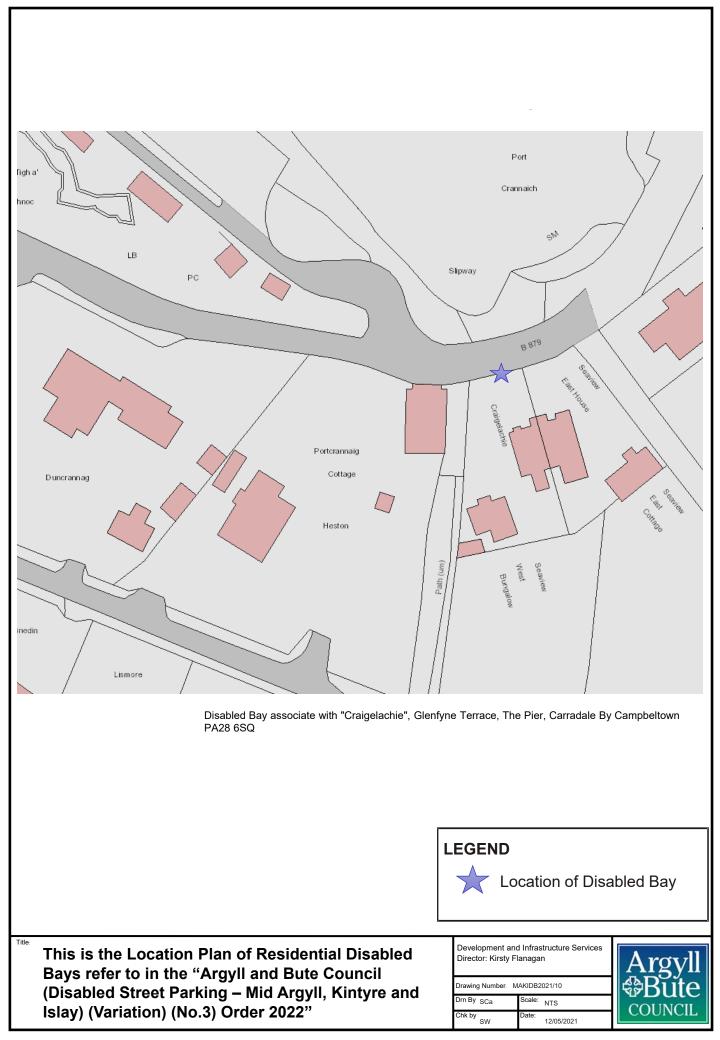

Location of Disabled Bay

This is the Location Plan of Residential Disabled Bays refer to in the "Argyll and Bute Council (Disabled Street Parking – Mid Argyll, Kintyre and Islay) (Variation) (No.3) Order 2022"

| Development and Infrastructure Services<br>Director: Kirsty Flanagan |                     |
|----------------------------------------------------------------------|---------------------|
| Drawing Number: MAKIDB2021/09                                        |                     |
| Drn By SCa                                                           | Scale: NTS          |
| Chk by<br>SW                                                         | Date:<br>12/05/2021 |