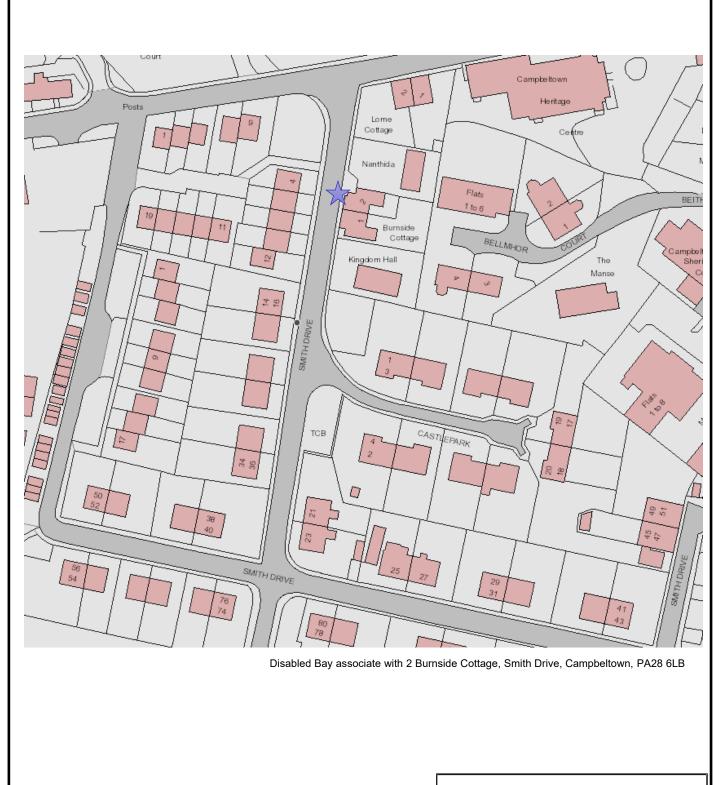

Location of Disabled Bay

This is the Location Plan of Residential Disabled Bays refer to in the "Argyll and Bute Council (Disabled Street Parking – Mid Argyll, Kintyre and Islay) (Variation) (No.3) Order 2022"

| Development and Infrastructure Services<br>Director: Kirsty Flanagan |                     |
|----------------------------------------------------------------------|---------------------|
| Drawing Number: MAKIDB2021/11                                        |                     |
| Drn By SCa                                                           | Scale: NTS          |
| Chk by<br>SW                                                         | Date:<br>12/05/2021 |