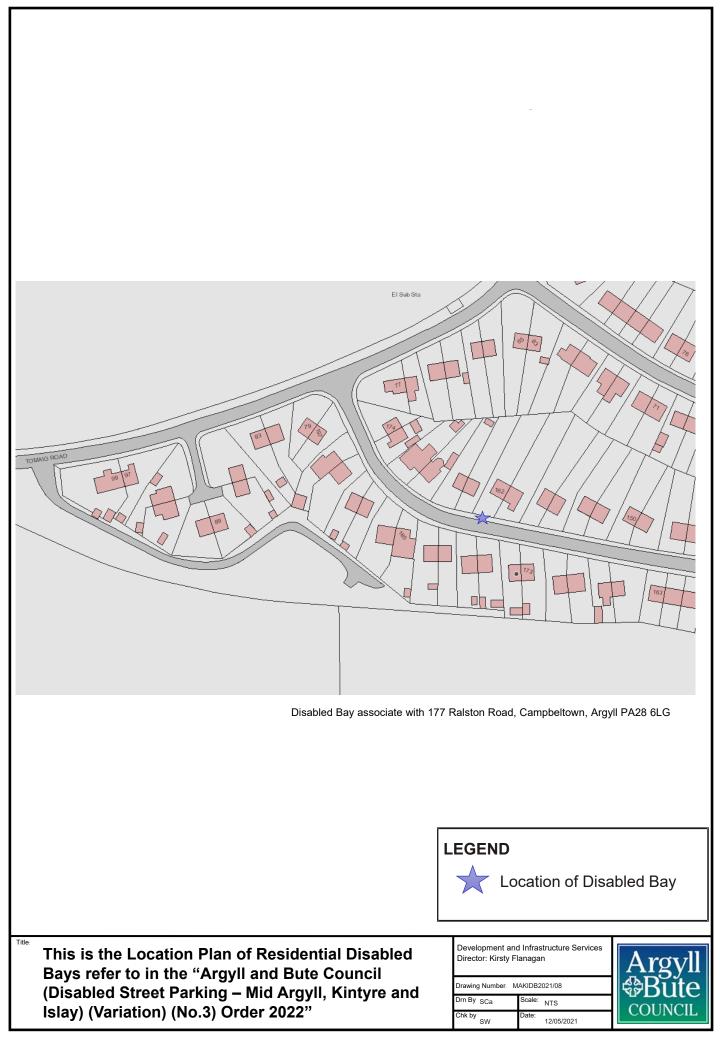

Location of Disabled Bay

This is the Location Plan of Residential Disabled Bays refer to in the "Argyll and Bute Council (Disabled Street Parking – Mid Argyll, Kintyre and Islay) (Variation) (No.3) Order 2022"

| Development and Infrastructure Services<br>Director: Kirsty Flanagan |                     |
|----------------------------------------------------------------------|---------------------|
| Drawing Number: MAKIDB2021/09                                        |                     |
| Drn By SCa                                                           | Scale: NTS          |
| Chk by<br>SW                                                         | Date:<br>12/05/2021 |