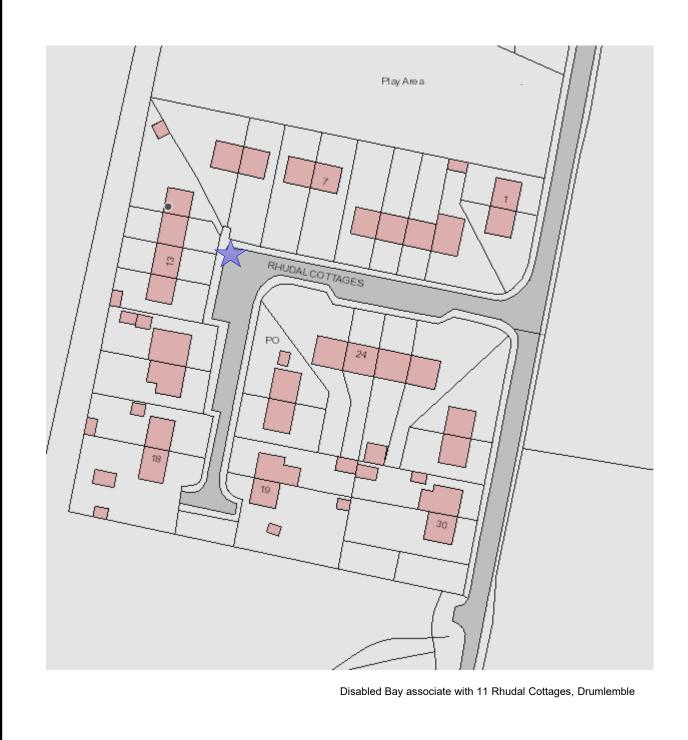

|
| Chk by                                                               | Date:<br>12/05/2021 |









Location of Disabled Bay

This is the Location Plan of Residential Disabled Bays refer to in the "Argyll and Bute Council (Disabled Street Parking – Mid Argyll, Kintyre and Islay) (Variation) (No.3) Order 2022"

| Development and Infrastructure Services<br>Director: Kirsty Flanagan |                     |
|----------------------------------------------------------------------|---------------------|
| Drawing Number: MAKIDB2021/09                                        |                     |
| Drn By SCa                                                           | Scale: NTS          |
| Chk by<br>SW                                                         | Date:<br>12/05/2021 |







Location of Disabled Bay

This is the Location Plan of Residential Disabled Bays refer to in the "Argyll and Bute Council (Disabled Street Parking – Mid Argyll, Kintyre and Islay) (Variation) (No.3) Order 2022"

| Development and Infrastructure Services<br>Director: Kirsty Flanagan |                     |
|----------------------------------------------------------------------|---------------------|
| Drawing Number: MAKIDB2021/11                                        |                     |
| Drn By SCa                                                           | Scale: NTS          |
| Chk by<br>SW                                                         | Date:<br>12/05/2021 |







Disabled Bay associate with 4 Coronation Terrace, Logilphead

LEGEND

Location of Disabled Bay

This is