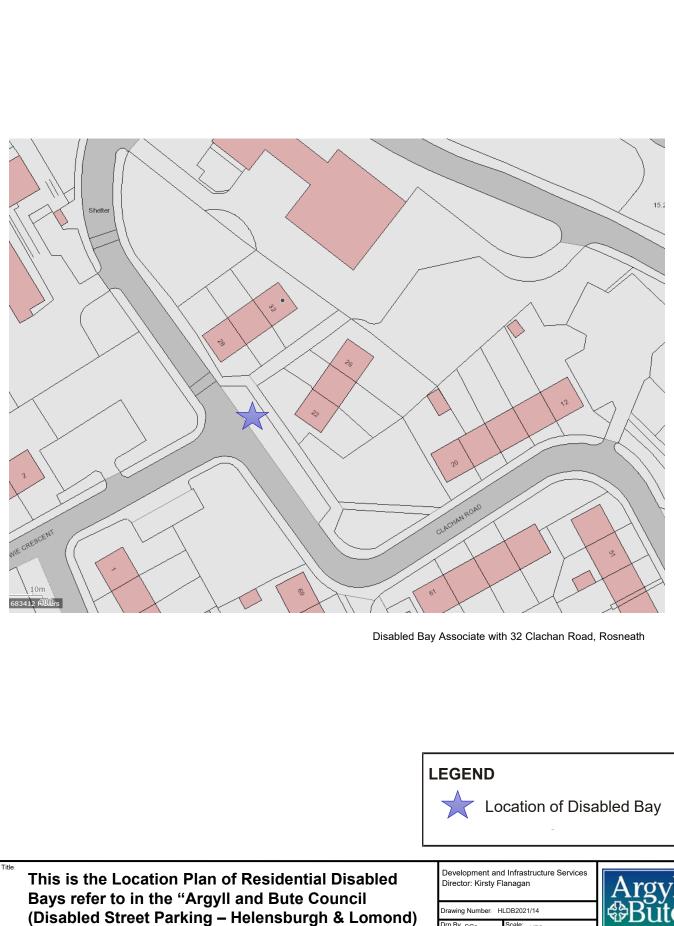

Title:

Development and Infrastructure Services Director: Kirsty Flanagan Drawing Number: HLDB2021/12 Drn By SCa Scale: NTS Chk by SW 14/04/2021

(Disabled Street Parking – Helensburgh & Lomond) (variation) (no.3) Order 2022" Drawing Number: HLDB2021/13 Drn By <sub>SCa</sub> Scale: <sub>NTS</sub> Chk by <sub>SW</sub> Date: 14/04/2021