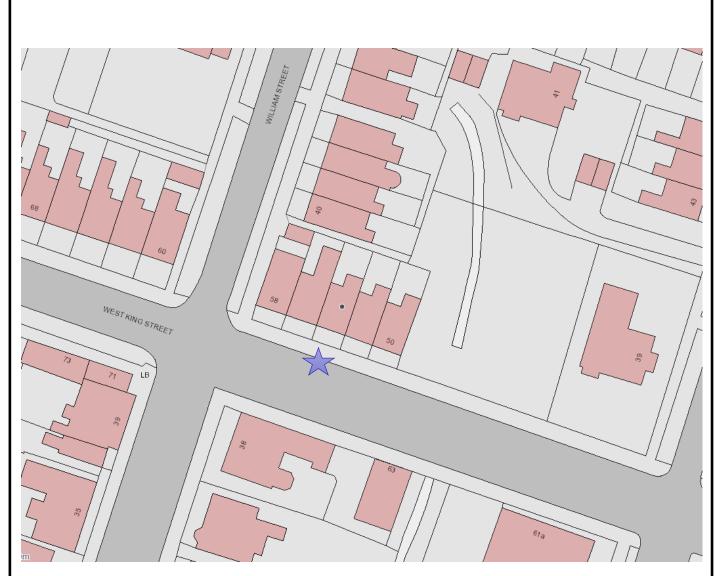

Title:

Development and Infrastructure Services Director: Kirsty Flanagan Drawing Number: HLDB2021/10 Drn By <sub>SCa</sub> Scale: <sub>NTS</sub> Chk by <sub>SW</sub> Date: 14/04/2021

Location of Disabled Bay

Disabled Bay associate with outside Library Helensburgh, at 59 West King Street, Helensburgh G84 8EB

LEGEND

Location of Disabled Bay

This is the Location Plan of Residential Disabled Bays refer to in the "Argyll and Bute Council (Disabled Street Parking – Helensburgh & Lomond) (variation) (no.3) Order 2022"