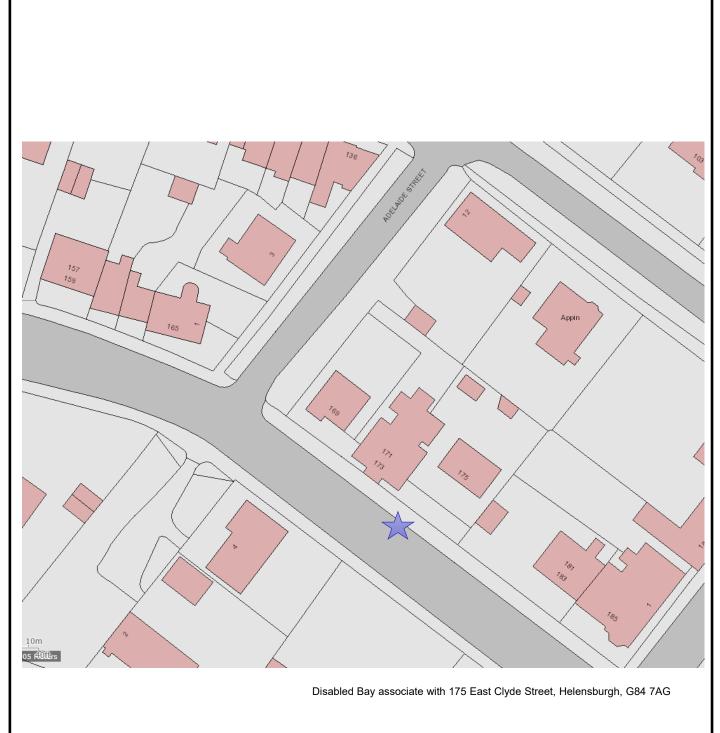

Title:

Development and Infrastructure Services Director: Kirsty Flanagan Drawing Number: HLDB2021/12 Drn By SCa Scale: NTS Chk by SW 14/04/2021

(Disabled Street Parking – Helensburgh & Lomond) (variation) (no.3) Order 2022" Drawing Number: HLDB2021/13 Drn By <sub>SCa</sub> Scale: <sub>NTS</sub> Chk by <sub>SW</sub> Date: 14/04/2021