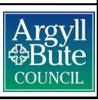

Disabled Bay associate with 84C East Princes Street, Helensburgh, G84 7DF

Location of Disabled Bay

This is the Location Plan of Residential Disabled Bays refer to in the "Argyll and Bute Council (Disabled Street Parking – Helensburgh & Lomond) (variation) (no.3) Order 2022"