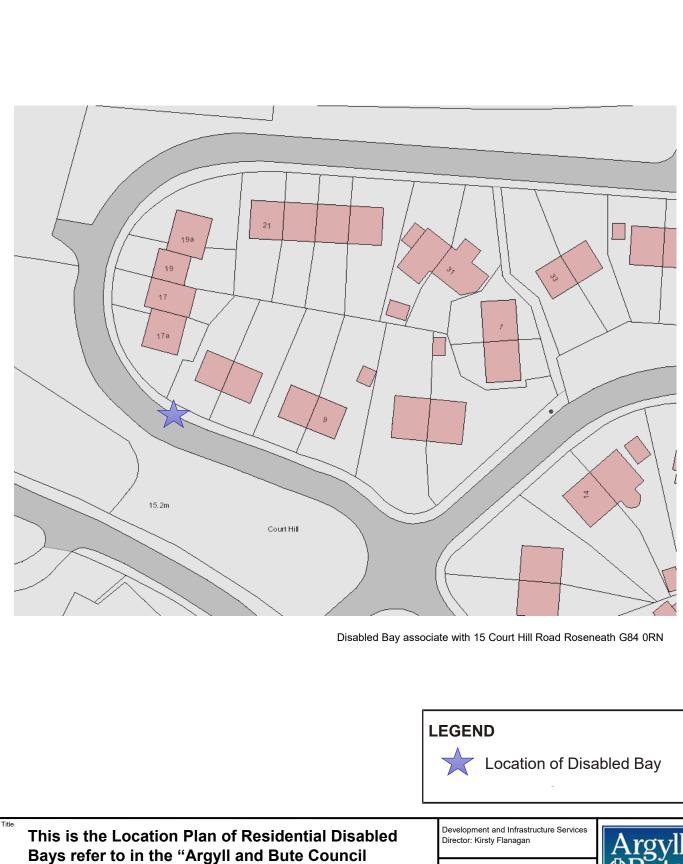

Title:

Development and Infrastructure Services Director: Kirsty Flanagan Drawing Number: HLDB2021/12 Drn By SCa Scale: NTS Chk by SW 14/04/2021

(Disabled Street Parking – Helensburgh & Lomond) (variation) (no.3) Order 2022" Drawing Number: HLDB2021/13 Drn By <sub>SCa</sub> Scale: <sub>NTS</sub> Chk by <sub>SW</sub> Date: 14/04/2021