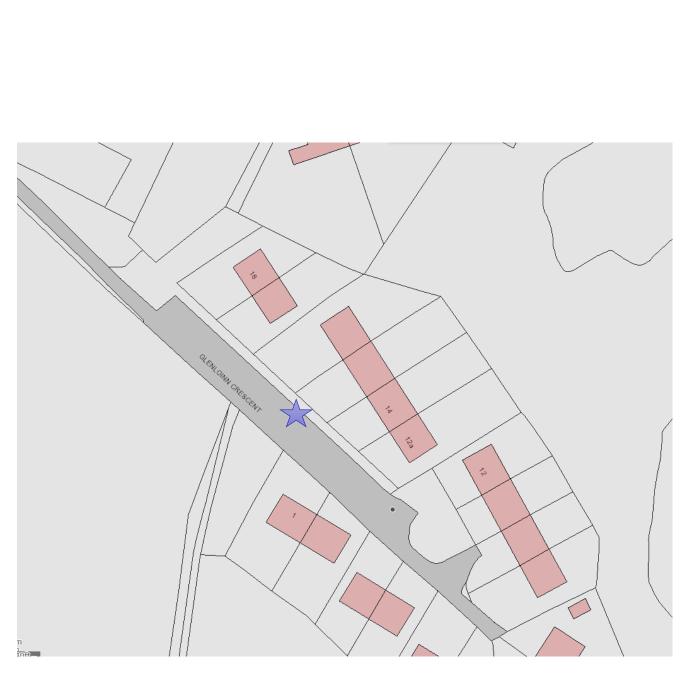

(variation) (no.3) Order 2022"

Drn By SCa Scale: NTS Chk by SW 14/04/2021

Disabled Bay associate with 15 Glenloin Crescent Succoth G83 7AN

This is the Location Plan of Residential Disabled Bays refer to in the "Argyll and Bute Council (Disabled Street Parking – Helensburgh & Lomond) (variation) (no.3) Order 2022"

Title:

LEGEND

Location of Disabled Bay

Development and Infrastructure Services Director: Kirsty Flanagan Drawing Number: HLDB2021/15 Drn By SCa Scale: NTS Chk by SW Date: 14/04/2021