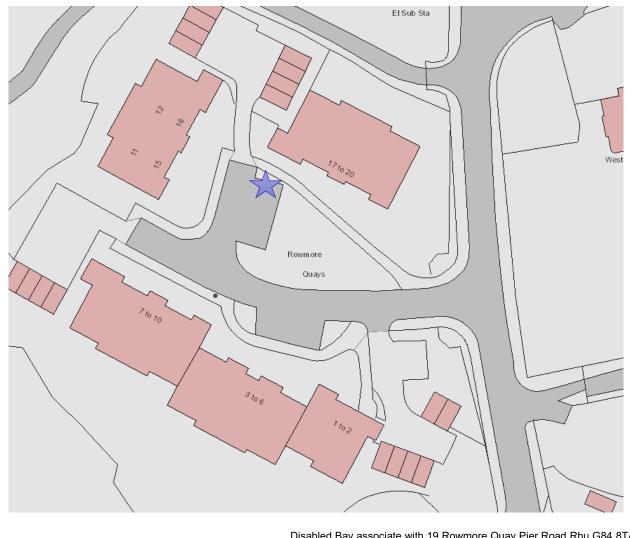

Title

Development and Infrastructure Services Director: Kirsty Flanagan Drawing Number: HLDB2021/11 Drn By SCa Scale: NTS Chk by SW

14/04/2021

Disabled Bay associate with 19 Rowmore Quay Pier Road Rhu G84 8TA

LEGEND

Location of Disabled Bay

This is the Location Plan of Residential Disabled Bays refer to in the "Argyll and Bute Council (Disabled Street Parking – Helensburgh & Lomond) (variation) (no.3) Order 2022"

Title:

Development and Infrastructure Services Director: Kirsty Flanagan Drawing Number: HLDB2021/12 Drn By SCa Scale: NTS Chk by SW 14/04/2021

(Disabled Street Parking – Helensburgh & Lomond) (variation) (no.3) Order 2022" Drawing Number: HLDB2021/13 Drn By <sub>SCa</sub> Scale: <sub>NTS</sub> Chk by <sub>SW</sub> Date: 14/04/2021