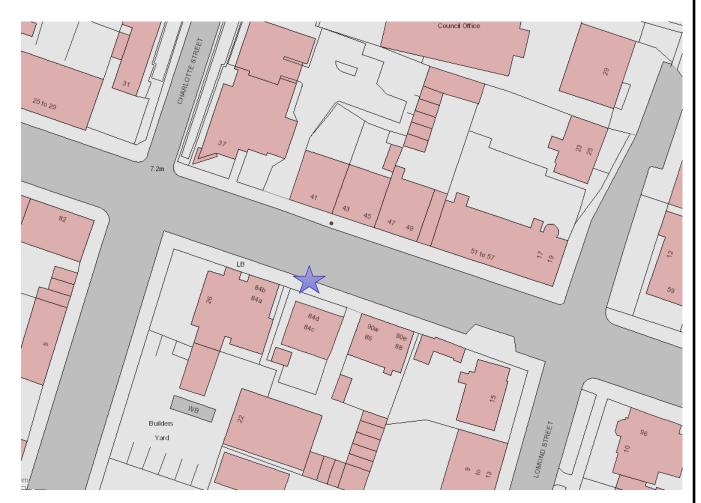

Title

Development and Infrastructure Services Director: Kirsty Flanagan Drawing Number: HLDB2021/06 Drn By SCa Scale: NTS Chk by SW Date: 14/04/2021

Disabled Bay associate with 1/9 Hood Court, Helensburgh