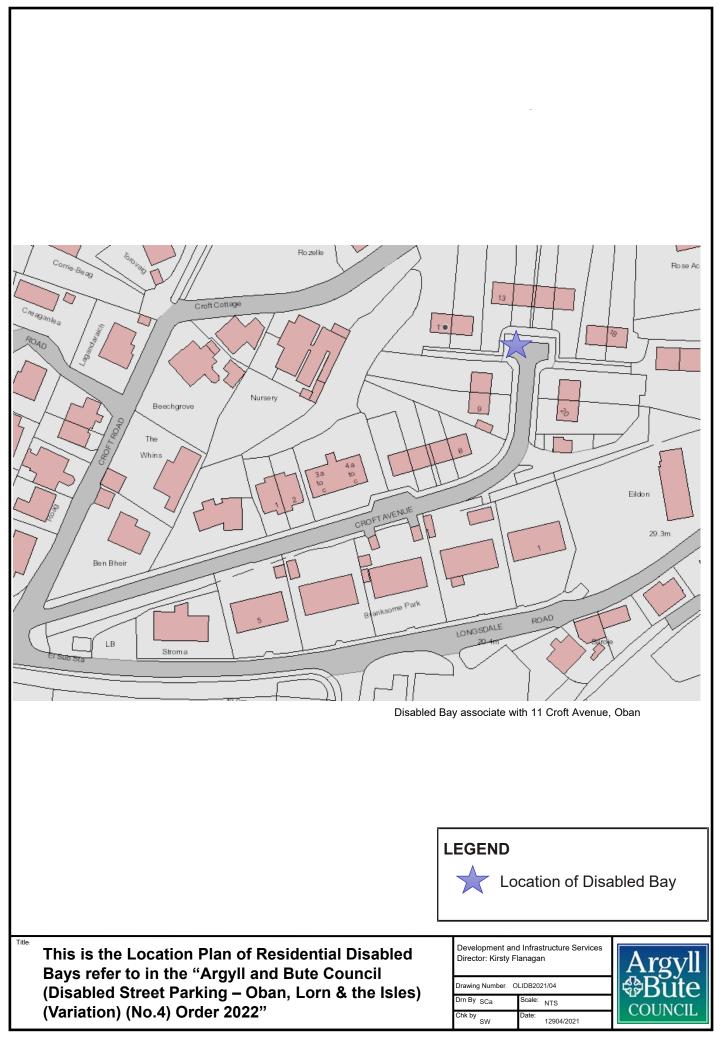

This is the Location Plan of Residential Disabled Bays refer to in the "Argyll and Bute Council (Disabled Street Parking – Oban, Lorn & the Isles) (Variation) (No.4) Order 2022"

Title

Development and Infrastructure Services Director: Kirsty Flanagan Drawing Number: OLIDB2021/02 Drn By SCa Scale: NTS Chk by SW Date: 12904/2021