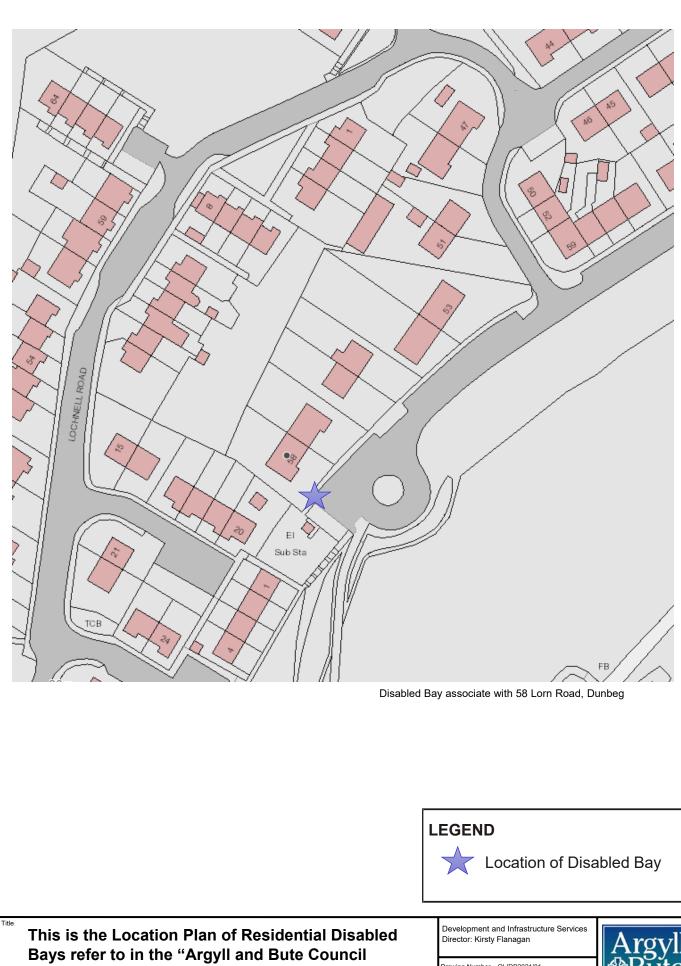

(Disabled Street Parking – Oban, Lorn & the Isles) (Variation) (No.4) Order 2022" Director: Kirsty Flanagan
Drawing Number: OLIDB2021/01
Drn By SCa Scale: NTS
Chk by SW Date: 12904/2021

COI

NCII

LEGEND

Location of Disabled Bay

This is the Location Plan of Residential Disabled Bays refer to in the "Argyll and Bute Council (Disabled Street Parking – Oban, Lorn & the Isles) (Variation) (No.4) Order 2022"

Title

Development and Infrastructure Services Director: Kirsty Flanagan Drawing Number: OLIDB2021/02 Drn By SCa Scale: NTS Chk by SW Date: 12904/2021