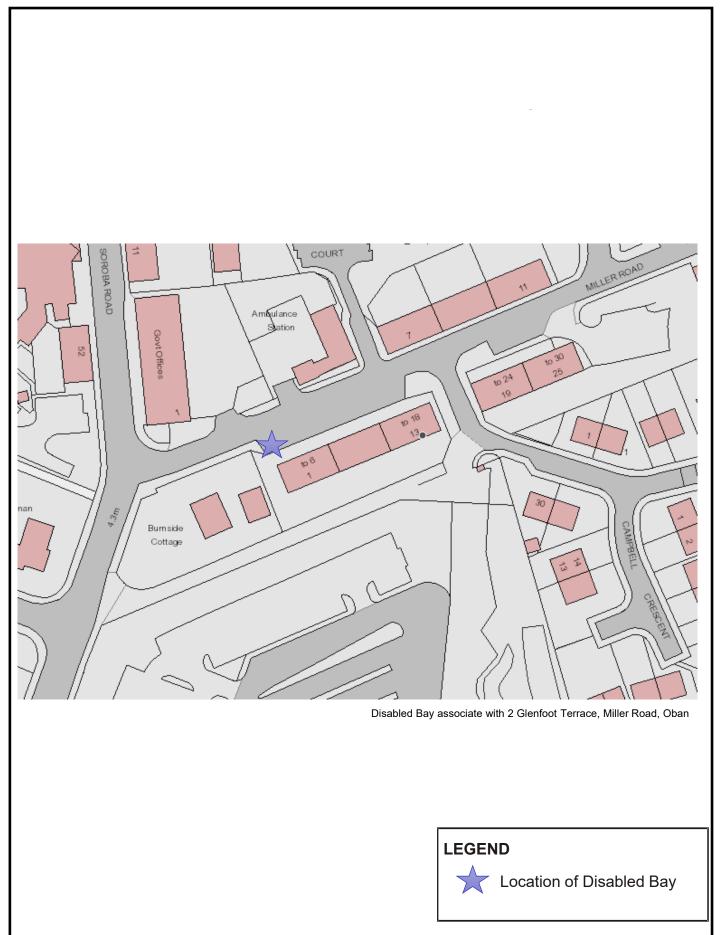

ale: NTS          |  |
| Chk by<br>SW                                                         | Date:<br>12904/2021 |  |







This is the Location Plan of Residential Disabled Bays refer to in the "Argyll and Bute Council (Disabled Street Parking – Oban, Lorn & the Isles) (Variation) (No.4) Order 2022"

| Development and Infrastructure Services<br>Director: Kirsty Flanagan |                     |  |
|----------------------------------------------------------------------|---------------------|--|
| Drawing Number: OLIDB2021/05                                         |                     |  |
| Drn By SCa                                                           | Scale: NTS          |  |
| Chk by<br>SW                                                         | Date:<br>12904/2021 |  |





This is the Location Plan of Residential Disabled Bays refer to in the "Argyll and Bute Council (Disabled Street Parking – Oban, Lorn & the Isles) (Variation) (No.4) Order 2022"

| Development and Infrastructure Services<br>Director: Kirsty Flanagan |                     |  |
|----------------------------------------------------------------------|---------------------|--|
| Drawing Number: OLIDB2021/06                                         |                     |  |
| Drn By <sub>SCa</sub>                                                | Scale: NTS          |  |
| Chk by<br>SW                                                         | Date:<br>12904/2021 |  |







Disabled Bay associate with 11e Soroba Road, Oban PA34 4JA

LEGEND

Location of Disabled Bay

This is the Location Plan of