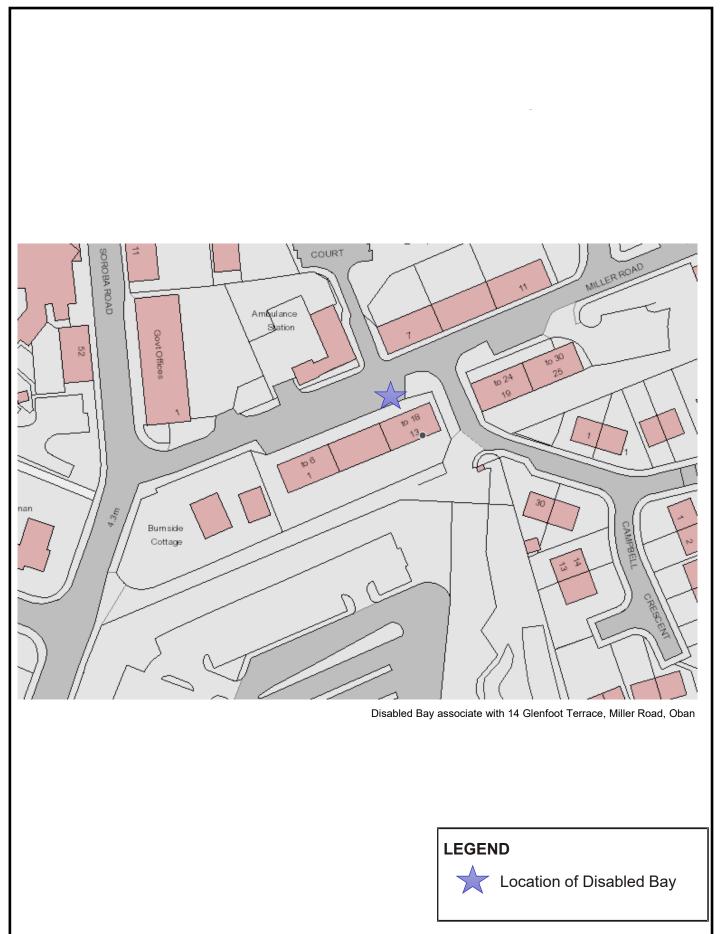

Disabled Bay associate with 11e Soroba Road, Oban PA34 4JA

LEGEND

Location of Disabled Bay

This is the Location Plan of Residential Disabled Bays refer to in the "Argyll and Bute Council (Disabled Street Parking – Oban, Lorn & the Isles) (Variation) (No.4) Order 2022"