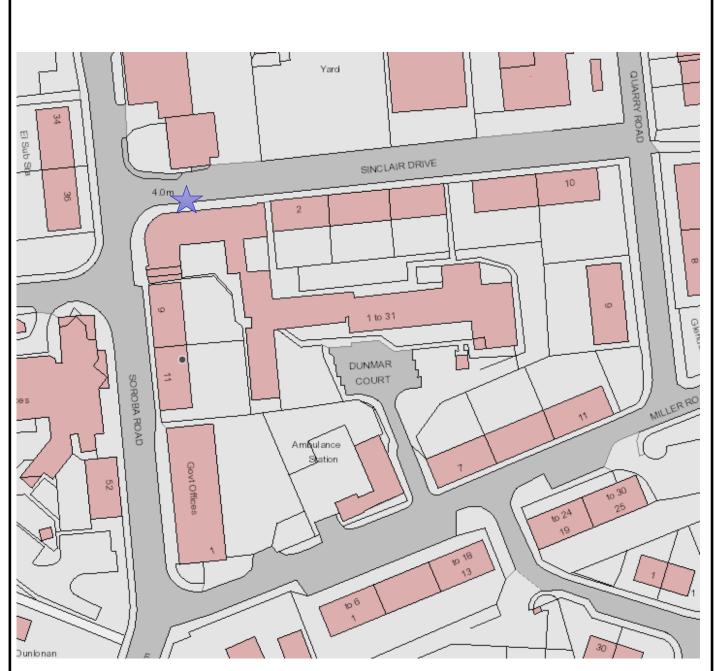

Disabled Bay associate with 11e Soroba Road, Oban PA34 4JA

LEGEND

Location of Disabled Bay

This is the Location Plan of Residential Disabled Bays refer to in the "Argyll and Bute Council (Disabled Street Parking – Oban, Lorn & the Isles) (Variation) (No.4) Order 2022"