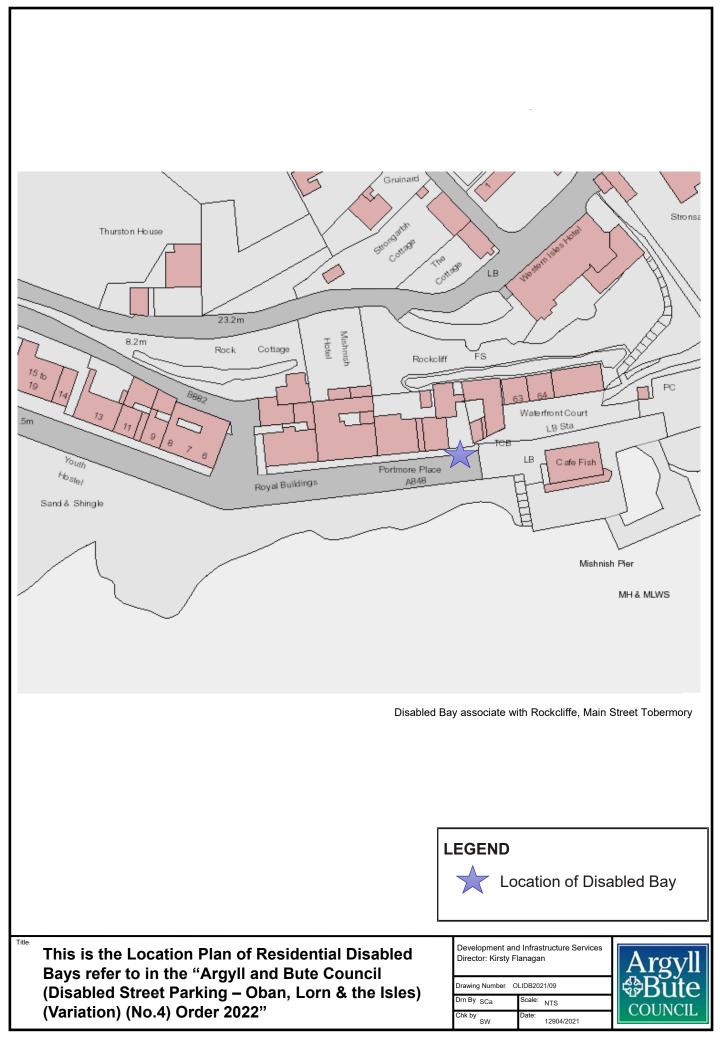

| Development and Infrastructure Services<br>Director: Kirsty Flanagan |                     |  |
|----------------------------------------------------------------------|---------------------|--|
| Drawing Number: OLIDB2021/08                                         |                     |  |
| Drn By SCa                                                           | Scale: NTS          |  |
| Chk by<br>SW                                                         | Date:<br>12904/2021 |  |