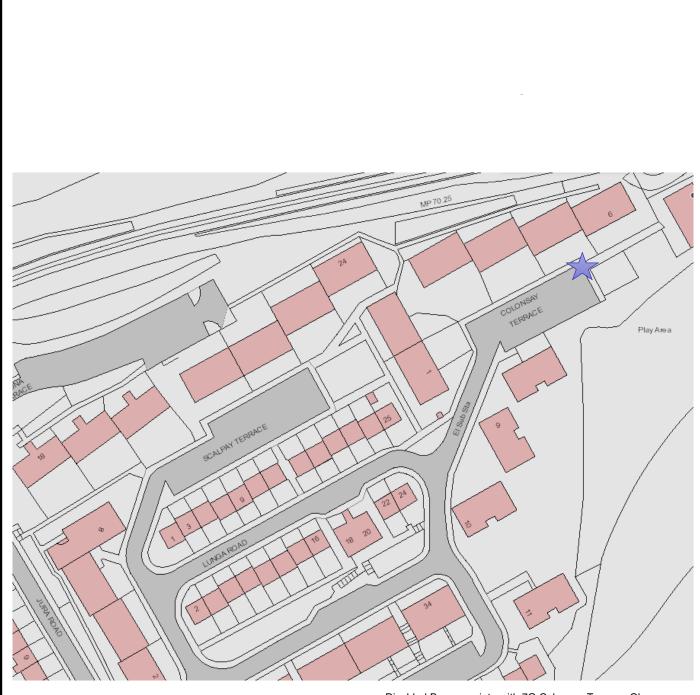

Disabled Bay associate with 7G Colonsay Terrace, Oban

LEGEND

Location of Disabled Bay

This is the Location Plan of Residential Disabled Bays refer to in the "Argyll and Bute Council (Disabled Street Parking – Oban, Lorn & the Isles) (Variation) (No.4) Order 2022"