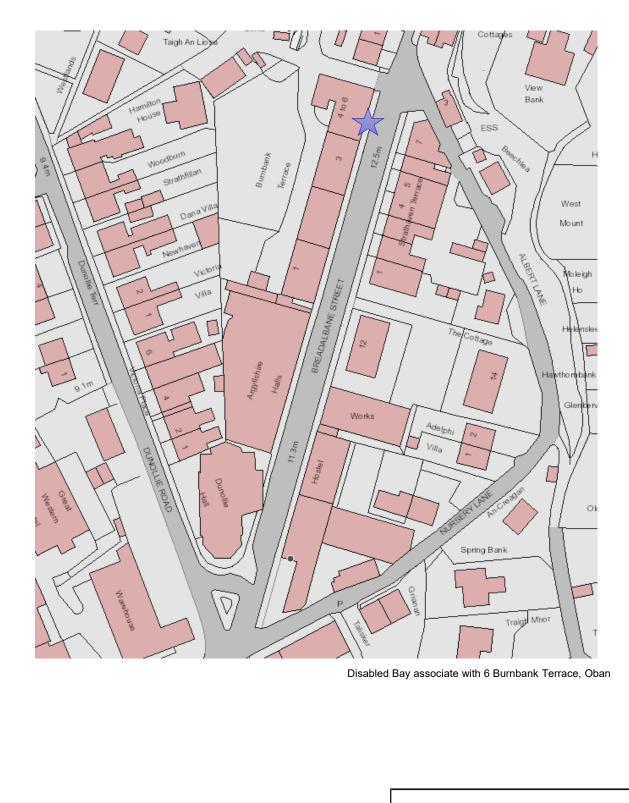

| Development and Infrastructure Services<br>Director: Kirsty Flanagan |                     |  |
|----------------------------------------------------------------------|---------------------|--|
| Drawing Number: OLIDB2021/03                                         |                     |  |
| Drn By SCa                                                           | Scale: NTS          |  |
| Chk by<br>SW                                                         | Date:<br>12904/2021 |  |

This is the Location Plan of Residential Disabled Bays refer to in the "Argyll and Bute Council (Disabled Street Parking – Oban, Lorn & the Isles) (Variation) (No.4) Order 2022"

| Development and Infrastructure Services<br>Director: Kirsty Flanagan |                     |  |
|----------------------------------------------------------------------|---------------------|--|
| Drawing Number: OLIDB2021/05                                         |                     |  |
| Drn By SCa                                                           | Scale: NTS          |  |
| Chk by<br>SW                                                         | Date:<br>12904/2021 |  |