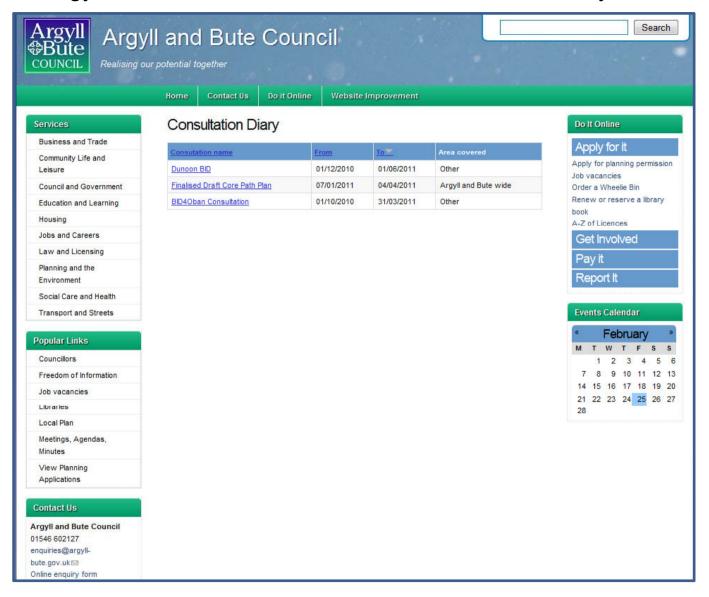

#### Argyll and Bute Council Website





#### Argyll and Bute Council Website – Community Life and Leisure





#### Argyll and Bute Council Website - Community Planning Partnership





#### Argyll and Bute Council Website – Thematic Groups





#### Argyll and Bute Council Website – Local Area Groups





#### Argyll and Bute Council Website – The Corporate Plan





#### Argyll and Bute Council Website - Councillors





#### Argyll and Bute Council Website – Councillor Profile





#### Argyll and Bute Council Website – Consultation Diary





#### Argyll and Bute Council Website – Consultation Diary





#### Argyll and Bute Council Website - Events Calendar





#### Argyll and Bute Council Website – Creating an Event





#### Argyll and Bute Council Website - Locations





#### Argyll and Bute Council Website – Locations (2)





#### Argyll and Bute Council Website - Timetables





## What else can the site do?

Blogs

Maps

Photo Galleries

Forms

Forums

Polls

Surveys

Multimedia (video, audio, images)

And much more!



# We'd love to hear your ideas..

### Contact the Web team:

Lorne MacBrayne – Website Manager Eileen McConnell – Web Developer Helen Butler – Web Developer

on:



website@argyll-bute.gov.uk



01546 604600