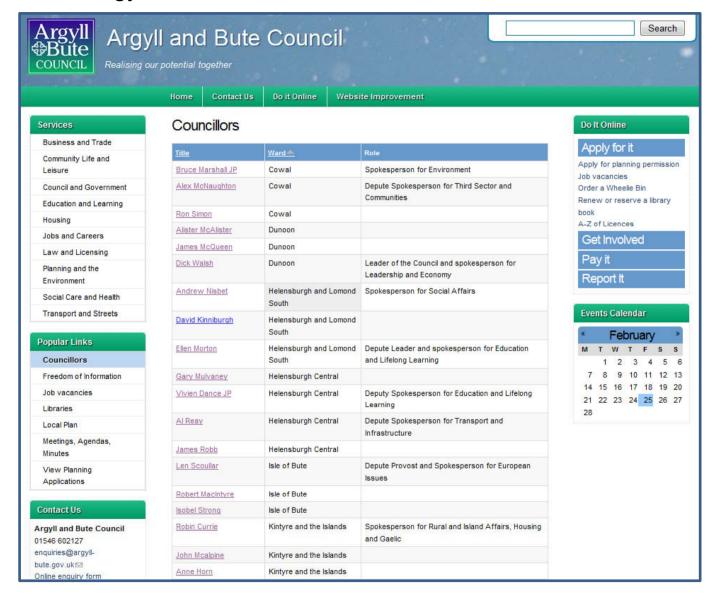

#### Argyll and Bute Council Website





#### Argyll and Bute Council Website – Community Life and Leisure





#### Argyll and Bute Council Website - Community Planning Partnership





#### Argyll and Bute Council Website – Thematic Groups





#### Argyll and Bute Council Website – Local Area Groups





#### Argyll and Bute Council Website – The Corporate Plan





#### Argyll and Bute Council Website - Councillors





#### Argyll and Bute Council Website – Councillor Profile





#### Argyll and Bute Council Website – Consultation Diary





#### Argyll and Bute Council Website – Consultation Diary





#### Argyll and Bute Council Website - Events Calendar





#### Argyll and Bute Council Website – Creating an Event





#### Argyll and Bute Council Website - Locations





#### Argyll and Bute Council Website – Locations (2)





#### Argyll and Bute Council Website - Timetables





## What else can the site do?

Blogs

Maps

Photo Galleries

Forms

Forums

Polls

Surveys

Multimedia (video, audio, images)

And much more!



# We'd love to hear your ideas..

### Contact the Web team:

Lorne MacBrayne – Website Manager Eileen McConnell – Web Developer Helen Butler – Web Developer

on:



website@