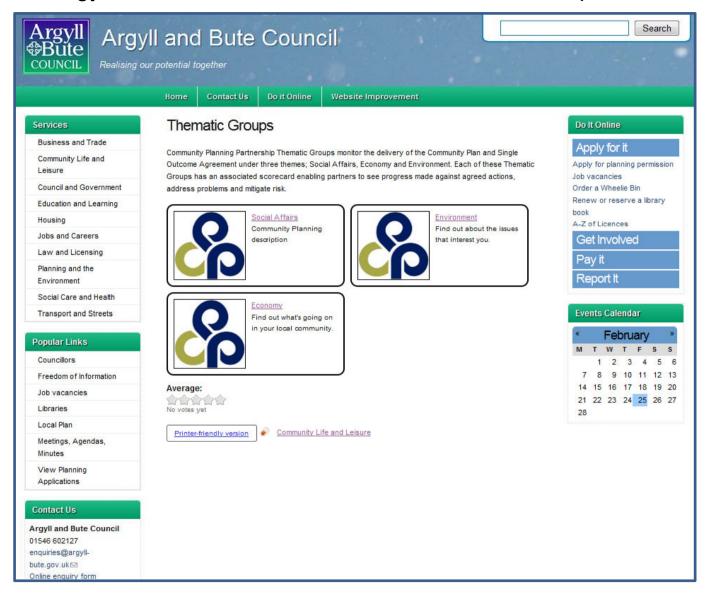

#### Argyll and Bute Council Website





#### Argyll and Bute Council Website – Community Life and Leisure





#### Argyll and Bute Council Website - Community Planning Partnership





#### Argyll and Bute Council Website – Thematic Groups





#### Argyll and Bute Council Website – Local Area Groups





#### Argyll and Bute Council Website – The Corporate Plan





#### Argyll and Bute Council Website - Councillors





#### Argyll and Bute Council Website – Councillor Profile





#### Argyll and Bute Council Website – Consultation Diary





#### Argyll and Bute Council Website – Consultation Diary





#### Argyll and Bute Council Website - Events Calendar





#### Argyll and Bute Council Website – Creating an Event





#### Argyll and Bute Council Website - Locations





#### Argyll and Bute Council Website – Locations (2)





#### Argyll and Bute Council Website - Timetables





## What else can the site do?

Blogs

Maps

Photo Galleries

Forms

Forums

Polls

Surveys

Multimedia (video, audio, images)

And much m