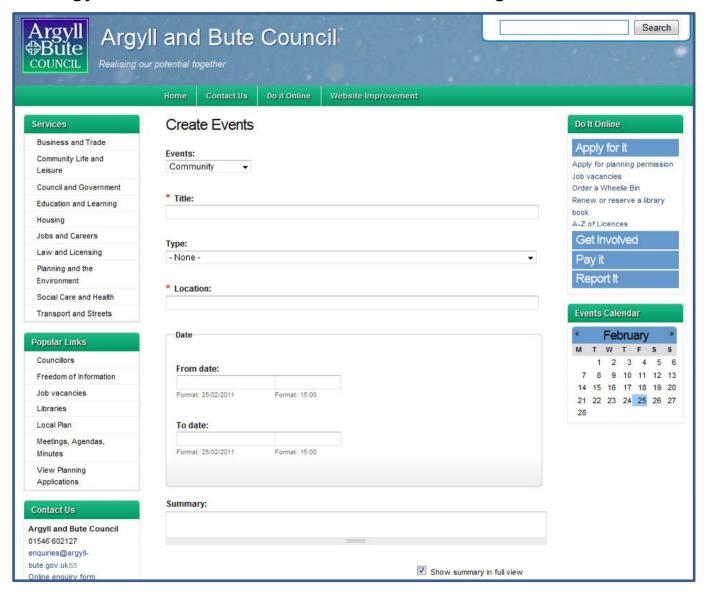

#### Argyll and Bute Council Website





#### Argyll and Bute Council Website – Community Life and Leisure





#### Argyll and Bute Council Website - Community Planning Partnership





#### Argyll and Bute Council Website – Thematic Groups





#### Argyll and Bute Council Website – Local Area Groups





#### Argyll and Bute Council Website – The Corporate Plan





#### Argyll and Bute Council Website - Councillors





#### Argyll and Bute Council Website – Councillor Profile





#### Argyll and Bute Council Website – Consultation Diary





#### Argyll and Bute Council Website – Consultation Diary





#### Argyll and Bute Council Website - Events Calendar





#### Argyll and Bute Council Website – Creating an Event





#### Argyll and Bute Council Website - Locations





#### Argyll and Bute Council Website – Locations (2)





#### Argyll and Bute Council Website - Timetables





## What else can the site do?

Blogs

Maps

Photo Galleries

Forms

Forums

Polls

Surveys

Multimedia (video, audio, images)

And much more!



# We'd love to hear your ideas..

### Contact the Web team:

Lorne MacBrayne – Website Manager Eileen McConnell – Web Developer Helen Butler – Web Developer

on:



website@argyll-bute.gov.uk



01546 604600