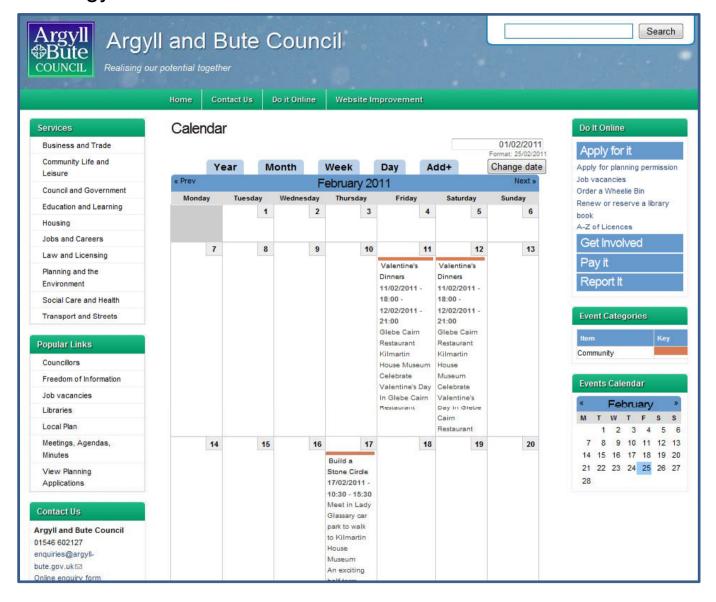

#### Argyll and Bute Council Website - Events Calendar

#### Argyll and Bute Council Website – Creating an Event