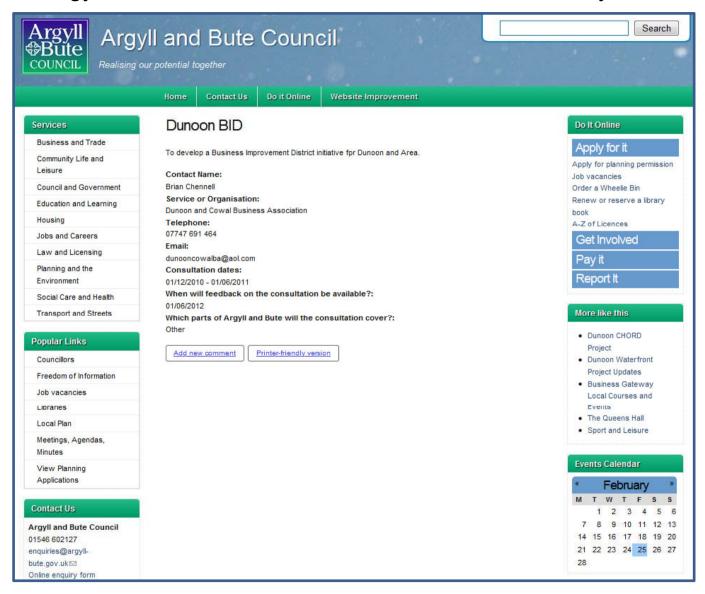

#### Argyll and Bute Council Website





#### Argyll and Bute Council Website – Community Life and Leisure





#### Argyll and Bute Council Website - Community Planning Partnership





#### Argyll and Bute Council Website – Thematic Groups





#### Argyll and Bute Council Website – Local Area Groups





#### Argyll and Bute Council Website – The Corporate Plan





#### Argyll and Bute Council Website - Councillors





#### Argyll and Bute Council Website – Councillor Profile





#### Argyll and Bute Council Website – Consultation Diary





#### Argyll and Bute Council Website – Consultation Diary





#### Argyll and Bute Council Website - Events Calendar





#### Argyll and Bute Council Website – Creating an Event





#### Argyll and Bute Council Website - Locations





#### Argyll and Bute Council Website – Locations (2)





#### Argyll and Bute Council Website - Timetables





## What else can the site do?

Blogs

Maps

Photo Galleries

Forms

Forums

Polls

Surveys

Multimedia (video, audio, images)

And much more!



# We'd love to hear your ideas..

### Contact the Web team:

Lorne MacBrayne – Website Manager Eileen McConnell – Web Developer Helen Butler – Web Developer

on:



website@argyll-bute.gov.uk



01546 604600