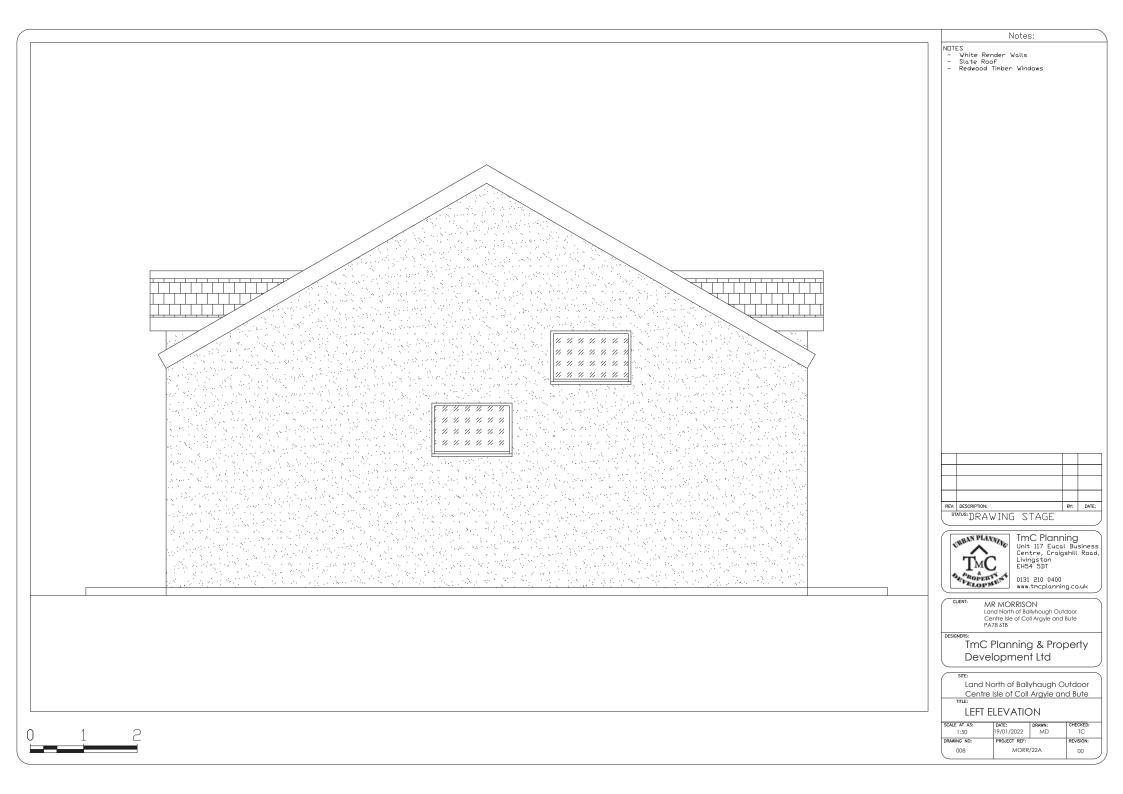

- White Render Walls Slate Roof
- Redwood Timber Windows

| REV:                  | DESCRIPTION: |  | BY: | DATE: |
|-----------------------|--------------|--|-----|-------|
| STATUS: DRAWING STAGE |              |  |     |       |