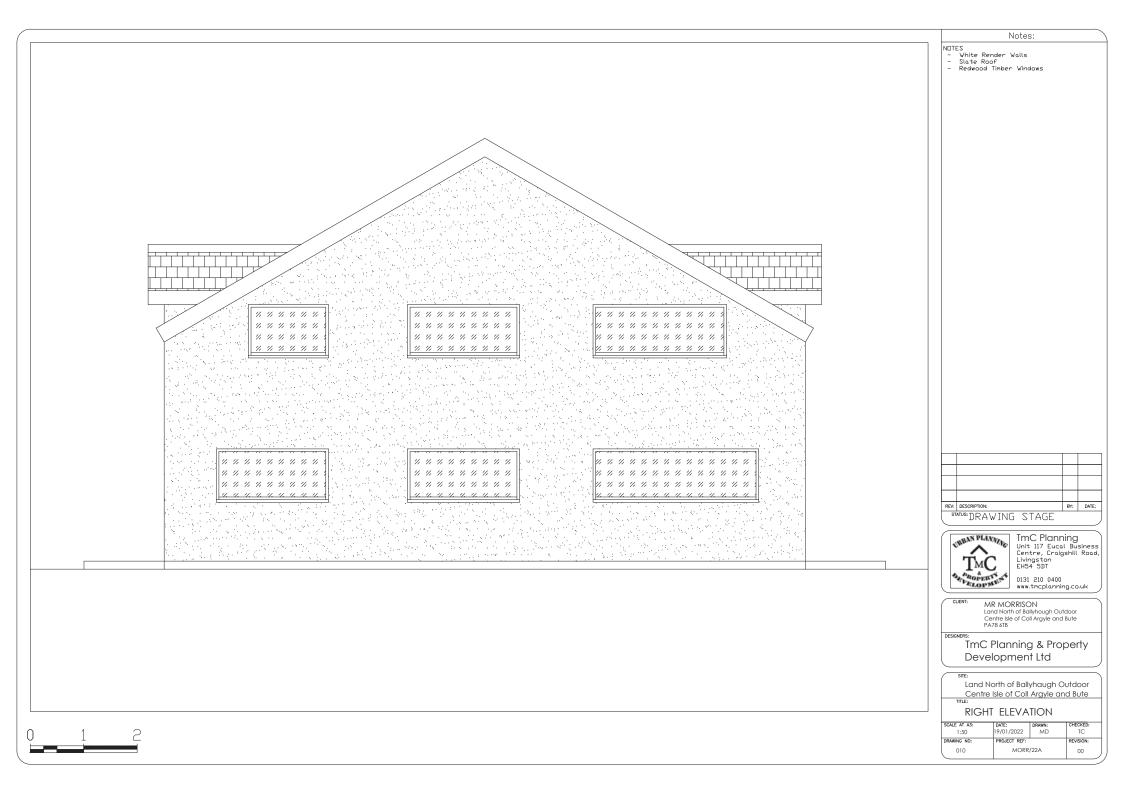

- White Render Walls Slate Roof
- Redwood Timber Windows

| REV:                  | DESCRIPTION: |  | BY: | DATE: |
|-----------------------|--------------|--|-----|-------|
| STATUS: DRAWING STAGE |              |  |     |       |