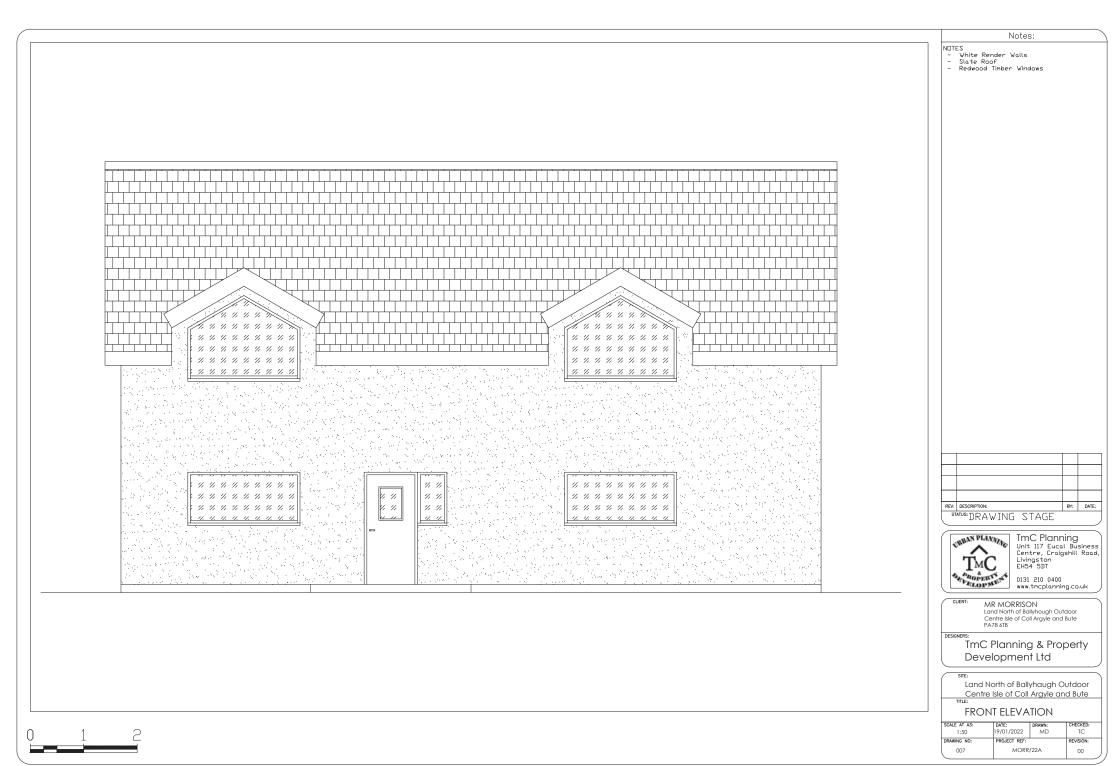

- White Render Walls Slate Roof
- Redwood Timber Windows

| REV:                  | DESCRIPTION: |  | BY: | DATE: |
|-----------------------|--------------|--|-----|-------|
| STATUS: DRAWING STAGE |              |  |     |       |