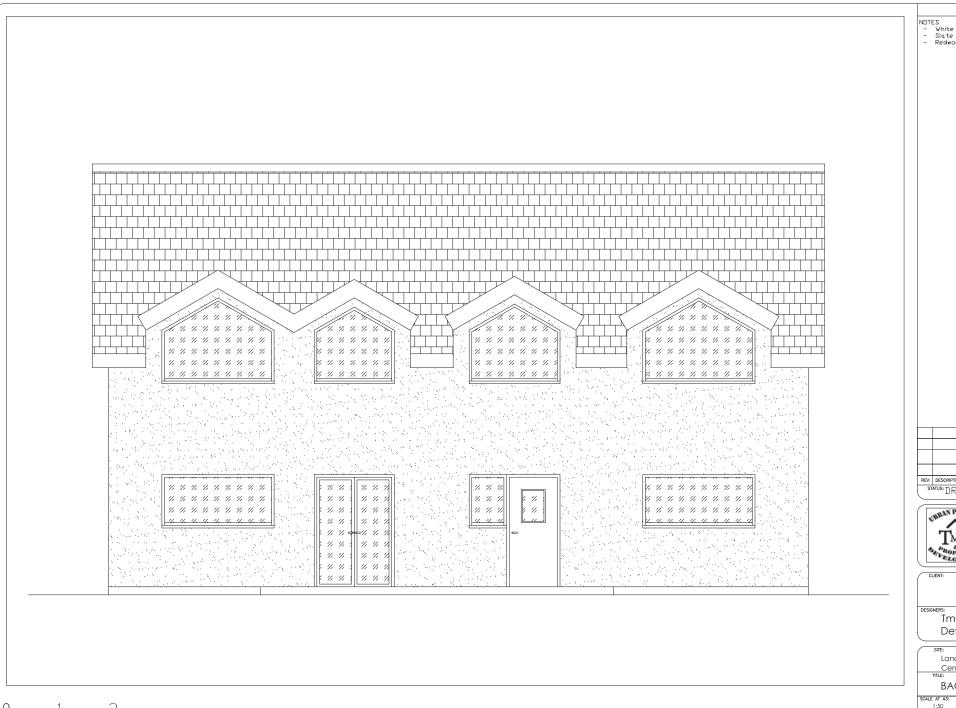

- White Render Walls Slate Roof
- Redwood Timber Windows

| REV:                  | DESCRIPTION: |  | BY: | DATE: |
|-----------------------|--------------|--|-----|-------|
| STATUS: DRAWING STAGE |              |  |     |       |

## **BACK ELEVATION**

| 1:50        | DATE:<br>19/01/2022 | MD   | TC        |   |
|-------------|---------------------|------|-----------|---|
| DRAWING NO: | PROJECT REF:        |      | REVISION: |   |
| 009         | MORR                | /22A | 00        | ر |

In the standard life dening and a standard entities of the control of the control

CLENT: Mr. Morrison

DESIGNER: TmC Planning & Property Dev

Land North of Ballyhaugh Outdoor Centre Isle and Bute, Centre Isle of Coll Argyle and Bute, PA78 6TB Dwelling