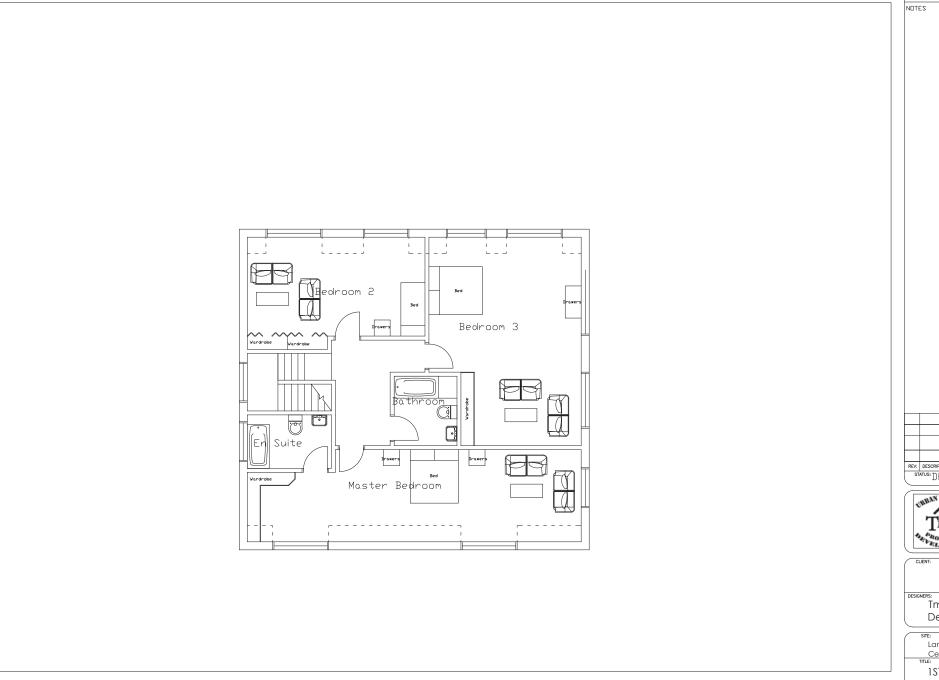

TmC Planning & Property
Development Ltd

Land North of Ballyhaugh Outdoor Centre Isle of Coll Argyle and Bute

**1ST FLOOR PLAN** 

| SCALE AT A3: | DATE:        | DRAWN: | CHECKED:  |
|--------------|--------------|--------|-----------|
| 1:100        | 19/01/2022   | MD     | TC        |
| DRAWING NO:  | PROJECT REF: | /22A   | REVISION: |
| 005          | MORR         |        | 00        |