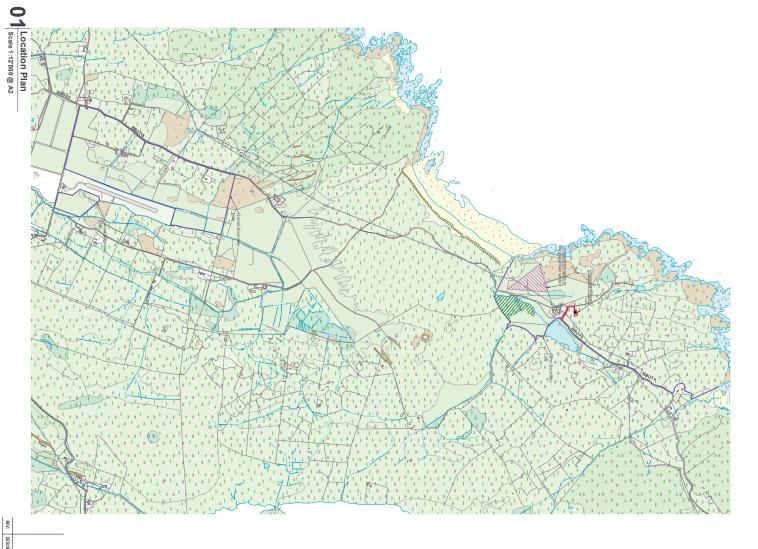

Slate Roof
- Redwood Timber Windows

| REV:                  | DESCRIPTION: |  | BY: | DATE: |
|-----------------------|--------------|--|-----|-------|
| STATUS: DRAWING STAGE |              |  |     |       |



TmC Planning Unit 117 Eucal Business Centre, Craigshill Road, Livingston

0131 210 0400 www.tmcplanning.co.uk

MR MORRISON Land North of Ballyhough Outdoor Centre Isle of Coll Argyle and Bute PA78 6TB

TmC Planning & Property Development Ltd

Land North of Ballyhaugh Outdoor Centre Isle of Coll Argyle and Bute

## **BACK ELEVATION**

| 1:50        | DATE:<br>19/01/2022 | MD   | TC        |   |
|-------------|---------------------|------|-----------|---|
| DRAWING NO: | PROJECT REF:        |      | REVISION: |   |
| 009         | MORR                | /22A | 00        | ر |







In the standard life dening and a standard entities of the control of the control

CLENT: Mr. Morrison

DESIGNER: TmC Planning & Property Dev

Land North of Ballyhaugh Outdoor Centre Isle and Bute, Centre Isle of Coll Argyle and Bute, PA78 6TB Dwelling

TMC
Planning
&
Property Development
Limited

The Barn, Netherton Farm, West Harthill, Shotts, ML7 5TT Tel: 0131 210 0400







| REV: | DESCRIPTION:          | BY: | DATE: |  |
|------|-----------------------|-----|-------|--|
| ST.  | STATUS: DRAWING STAGE |     |       |  |

STATUS: DRAWING STAGE



TmC Planning
Unit 117 Eucal Business
Centre, Craigshill Road,
Livingston
EH54 5DT

0131 210 0400 www.tmcplanning.co.uk

MR MORRISON Land North of Ballyhough Outdoor Centre Isle of Coll Argyle and Bute PA78 6TB

TmC Planning & Property
Devel